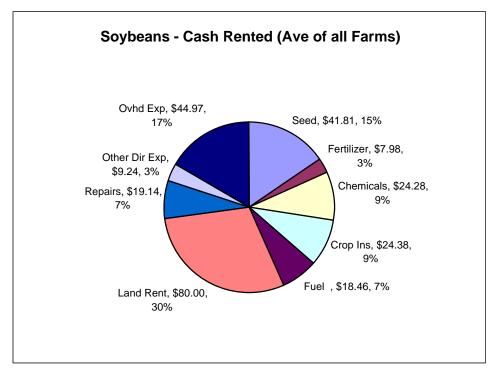

<sup>\*\*-</sup>does not include principal pymts or personal draw

|           | <u>My Farm</u> |   |
|-----------|----------------|---|
| Yield     |                |   |
| Costs/A.  |                |   |
| Costs/bu. |                |   |
|           |                | - |

|                    | 2004     | 2005     | 2006     | 2007     | 2008     |
|--------------------|----------|----------|----------|----------|----------|
| Yield              | 22.58    | 40.94    | 40.86    | 37.10    | 31.36    |
| **Total Costs/Acre | \$189.57 | \$198.32 | \$213.02 | \$214.53 | \$270.27 |
| Total Costs/Bu     | \$8.40   | \$4.84   | \$5.21   | \$5.78   | \$8.62   |