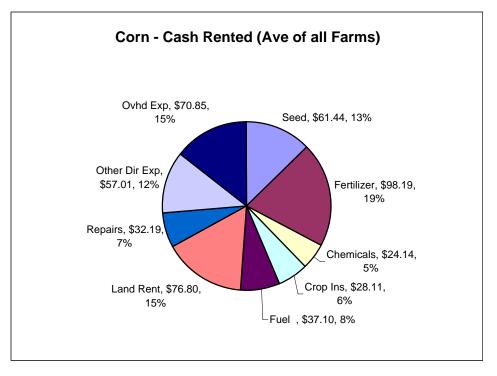

<sup>\*\*-</sup>does not include principal pymts or personal draw

|            | <u>My Farm</u> |          |
|------------|----------------|----------|
|            | <u>\$/A.</u>   | <u>%</u> |
| Seed       |                |          |
| Fertilizer |                |          |
| Chemicals  |                |          |
| Crop Ins   |                |          |
| Fuel       |                |          |
| Repairs    |                |          |
| Land Rent  |                |          |
| Other Dir  |                |          |
| Ovhd Exp   |                |          |

|           | My Farm |  |
|-----------|---------|--|
| Yield     |         |  |
| Costs/A.  |         |  |
| Costs/Bu. |         |  |

| <u> 2005</u> | <u> 2006</u>     | <u> 2007</u>                      | 2008                                                                 |
|--------------|------------------|-----------------------------------|----------------------------------------------------------------------|
| 148.68       | 135.67           | 139.23                            | 157.74                                                               |
| 307.90       | \$367.60         | \$364.12                          | \$487.72                                                             |
| \$2.07       | \$2.71           | \$2.62                            | \$3.09                                                               |
|              | 148.68<br>307.90 | 148.68 135.67<br>3307.90 \$367.60 | 148.68     135.67     139.23       3307.90     \$367.60     \$364.12 |