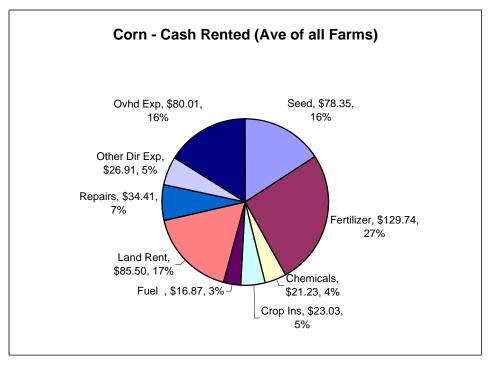

## Farm Financial Scorecard

|                    | 2005     | 2006     | 2007     | 2008     | 2009     |
|--------------------|----------|----------|----------|----------|----------|
| Yield              | 43.19    | 55.54    | 46.19    | 62.22    | 67.58    |
| **Total Costs/Acre | \$218.98 | \$229.51 | \$245.52 | \$324.93 | \$326.99 |
| Total Costs/Bu     | \$5.07   | \$4.13   | \$5.32   | \$5.22   | \$4.84   |