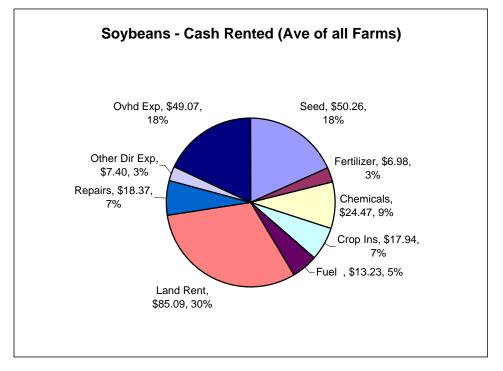

|           | My Farm |  |
|-----------|---------|--|
| Yield     |         |  |
| Costs/A.  |         |  |
| Costs/Bu. |         |  |

|                    | <u>2005</u> | 2006     | 2007     | 2008     | 2009     |
|--------------------|-------------|----------|----------|----------|----------|
| Yield              | 148.68      | 135.67   | 139.23   | 157.74   | 133.90   |
| **Total Costs/Acre | \$307.90    | \$367.60 | \$364.12 | \$487.72 | \$503.82 |
| Total Costs/Bu     | \$2.07      | \$2.71   | \$2.62   | \$3.09   | \$3.76   |
|                    |             |          |          |          |          |