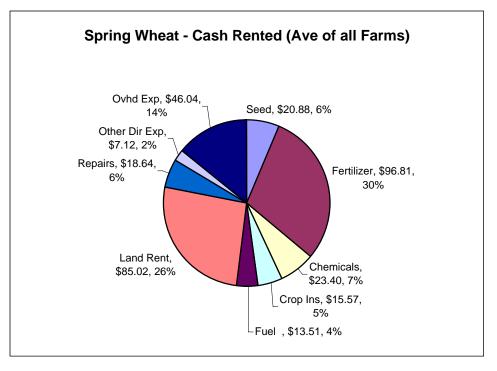

| <u>My Farm</u> |  |  |  |  |  |  |
|----------------|--|--|--|--|--|--|
| Yield          |  |  |  |  |  |  |
| Costs/A.       |  |  |  |  |  |  |
| Costs/bu.      |  |  |  |  |  |  |

|   |                    | <u>2005</u> | <u>2006</u> | <u>2007</u> | <u>2008</u> | <u>2009</u> |
|---|--------------------|-------------|-------------|-------------|-------------|-------------|
|   | Yield              | 40.94       | 40.86       | 37.10       | 31.36       | 31.01       |
| ı | **Total Costs/Acre | \$198.32    | \$213.02    | \$214.53    | \$270.27    | \$272.80    |
|   | Total Costs/Bu     | \$4.84      | \$5.21      | \$5.78      | \$8.62      | \$8.80      |