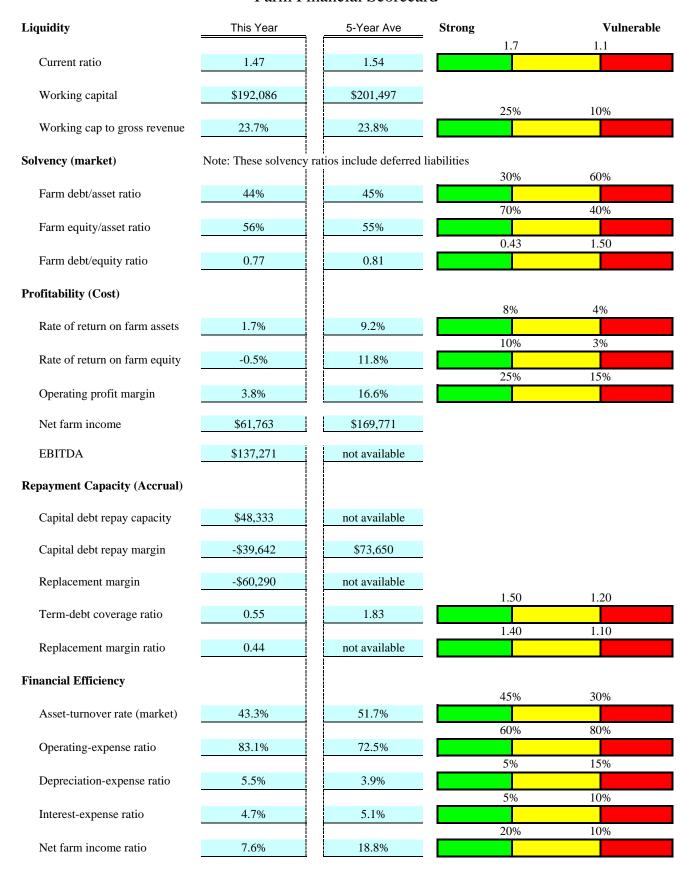

Net Farm Profit dropped by over \$211,000 from last year to (\$61,763) for 2009. On average, producers where short (-\$39,642) of meeting their financial commitments (accrual farm expenses, family living draws and scheduled principal payments) for 2009.

## Farm Financial Scorecard

|                    | 2005     | 2006     | 2007     | 2008     | 2009     |
|--------------------|----------|----------|----------|----------|----------|
| Yield              | 43.19    | 55.54    | 46.19    | 62.22    | 67.58    |
| **Total Costs/Acre | \$218.98 | \$229.51 | \$245.52 | \$324.93 | \$326.99 |
| Total Costs/Bu     | \$5.07   | \$4.13   | \$5.32   | \$5.22   | \$4.84   |