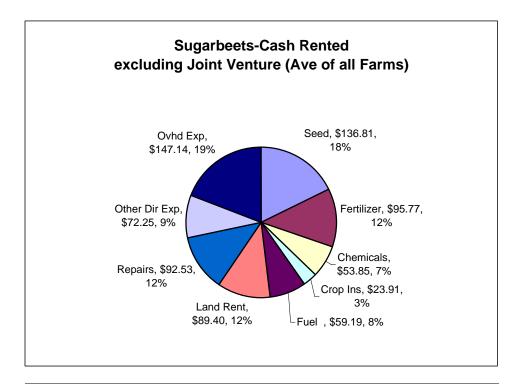

| <u>My Farm</u> |  |  |  |  |  |  |
|----------------|--|--|--|--|--|--|
| Yield          |  |  |  |  |  |  |
| Costs/A.       |  |  |  |  |  |  |
| Costs/Bu.      |  |  |  |  |  |  |

|                    | <u>2005</u> | <u>2006</u> | <u>2007</u> | <u>2008</u> | 2009     |
|--------------------|-------------|-------------|-------------|-------------|----------|
| Yield              | 19.76       | 25.04       | 22.33       | 21.56       | 23.53    |
| **Total Costs/Acre | \$623.77    | \$650.24    | \$668.76    | \$730.38    | \$770.85 |
| Total Costs/Ton    | \$31.57     | \$25.97     | \$29.95     | \$33.88     | \$32.76  |

<sup>\*\*-</sup>does not include principal pymts or personal draw

|            | My Farm      |          |
|------------|--------------|----------|
|            | <u>\$/A.</u> | <u>%</u> |
| Seed       |              |          |
| Fertilizer |              |          |
| Chemicals  |              |          |
| Crop Ins   |              |          |
| Fuel       |              |          |
| Repairs    |              |          |
| Land Rent  |              |          |
| Other Dir  |              |          |
| Ovhd Exp   |              |          |