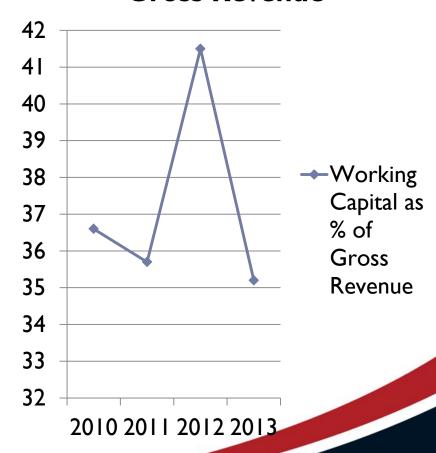

#### what a difference a year makes!

Working capital as a percentage of gross revenue was 35.2% (43.3% Vly) which still gives good financial support for unknown future prices/production, still 0.7% higher than 5 year average.

## Working Capital as % of Gross Revenue

Average Working Capital decreased by \$121,394 and the low 20% increased due some high profit farms slipping into the low 20% this year