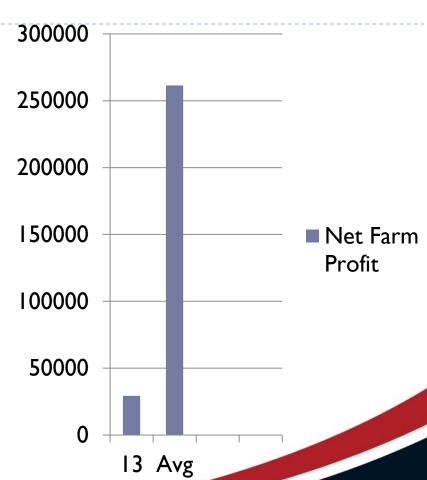

#### **Net Farm Profit**

- Net Farm Income or Profit
  (Net Cash Income
  +Inventory
  Changes-Depreciation) per
  farm was \$29,242
  (61,749-Vly) down 89%
  from 5 year average of
  \$261,508.
- Reasons-Lower Sale prices of 2012 inventory, highest historical direct/overhead expenses and significantly lower sale prices for 2013