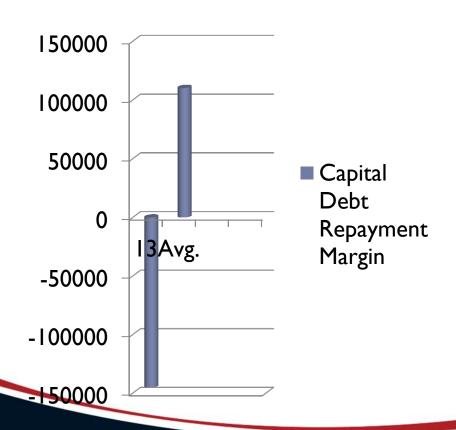

#### Capital Debt Repayment Margin

- Margin-Money left after paying all expenses to reinvest in the business was \$-145,064 (-73,455 Valley)
- This was first negative CDRM since 2009 the 5 year average is now \$110,260.