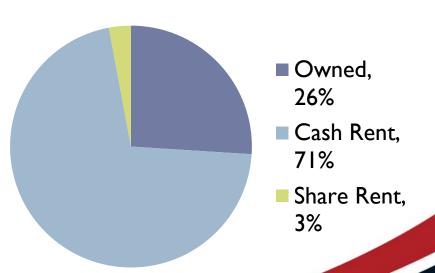

- 58 Farms completed the FINAN, mostly in Clay and Norman counties, (Valley had 234 Farms)
- Average farmer age was 46.6 with 23.1 years of farming. (Valley was 45.9 and 21.9 years)
- Average acres was 1,739 with 469 owned, 1,281 cash rented and 53 share rented.
- Valley #'s (1,513 Total, 358 own,IIII Rent, 44 share)