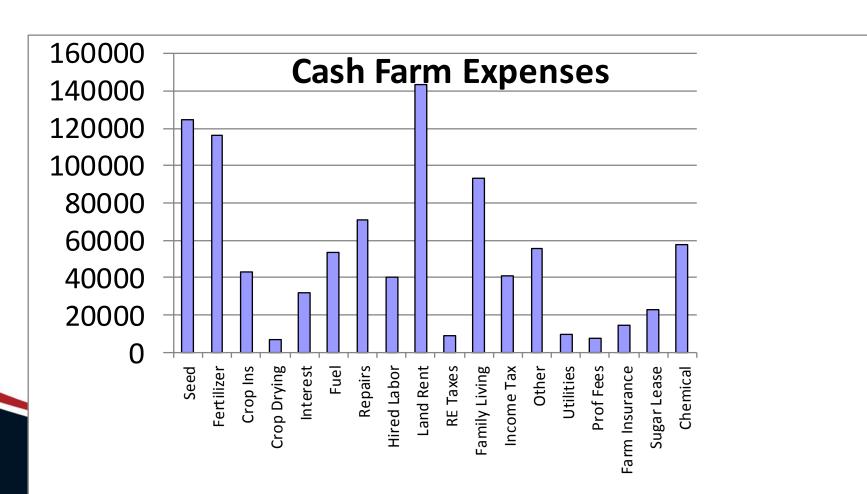

How the \$941,260 was spent including family living and income taxes. The three largest expense are seed, fertilizer and rent.

- Wheat-\$130,160 down
   21.4%from 2012
   (\$165,569).
- Average Crop Expenses-Includes prepaids for 2014!
- Land Rent-\$166,047 up
   4.8% from 2012
   (\$158,381)
- Seed-\$135,254 down4.9% from 2012(\$142,233)

- Fertilizer- \$100,503 down 37.1% from 2012 (\$159,825)
- Repairs-\$67,594 down 6.5% from 2012 (\$72,258)
- ▶ Chemicals-\$58,198 down 28.5% from 2012 (\$81,372).