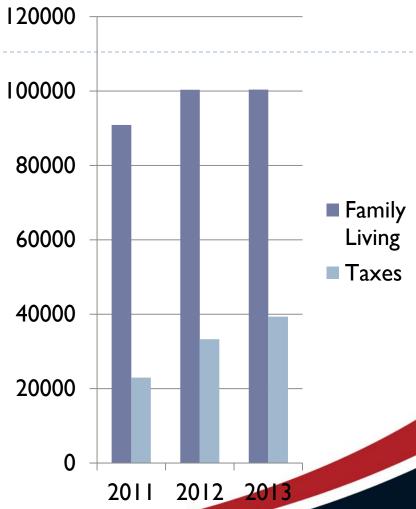

#### Farms

- Family Living and Income
  Taxes Paid: \$144,103,
  higher due to taxes
  paid in 2013, FL Same.
- Dollars spent in area on all expenses: \$1,221,718 (Total \$70,859,644)
- Inventory Change:
- **-\$167,460**
- ▶ (Total Impact- \$9,712,680)