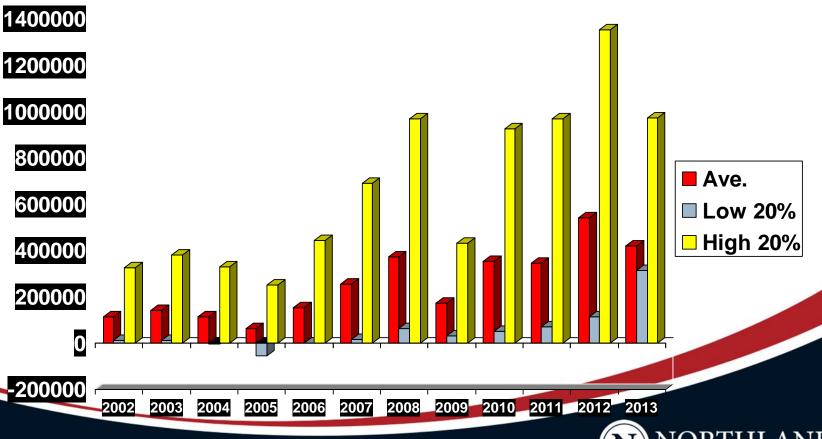

# Economic Impact of Moorhead FBM

Farms Economic Impact

- Out of the 58 Farms analyzed, number are average per farm:
- Farm Cash Income:
  \$1,102,707
- ► <u>Total Income:</u> \$1,165,918
- Farm Cash Expense:\$833,087
- Farm Assets Purchased: \$244,528