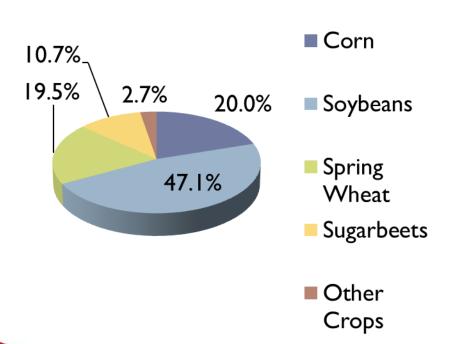

# Farm Acres per farm average

- 2014 Planned Acreage Comparison to 2013, Planned farms 52 in 2013 versus 47 in 2014, just Josh's data as 2013 from Rick is unavailable.
- Total acres in 2013-83,362.7/acres (1,603.13/farm)
- Total acres in 2014-80,967.9/acres (1,722.71/farm) 6.9% increase

## Planned Crops by Type 2013

- 2014 Planned Acreage
   Comparison to 2013
- ► 2013-2014 Acres per Farmer by crop
- Corn-448.6 in 2013, 344.4in 2014, decrease by 23%
- Soybeans-630.8 in 2013, 811.1 in 2014, increase by 29%

## Planned acres for farm 2014

- 2014 Planned Acreage
   Comparison to 2013
- ▶ 2013-2014 Acres per Farmer by crop
- Spring Wheat-321.2 in 2013, 336.5 in 2014, increase of 5%
- Sugarbeets-182 in 2013, 184 in 2014, increase by 1%

## Planned acres for farm 2014

- 2014 Planned Acreage
   Comparison to 2013
- 2014-2013 Acres per Farmer by crop
- Other Crops (Sunflowers, Winter Wheat, Barley, Hay, Other)-20 in 2013, 46.4 in 2014, increase of 132%