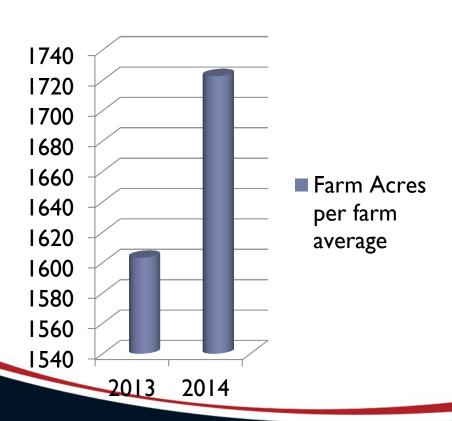

# Farm Acres per farm average

- 2014 Planned Acreage Comparison to 2013, Planned farms 52 in 2013 versus 47 in 2014, just Josh's data as 2013 from Rick is unavailable.
- Total acres in 2013-83,362.7/acres (1,603.13/farm)
- Total acres in 2014-80,967.9/acres (1,722.71/farm) 6.9% increase