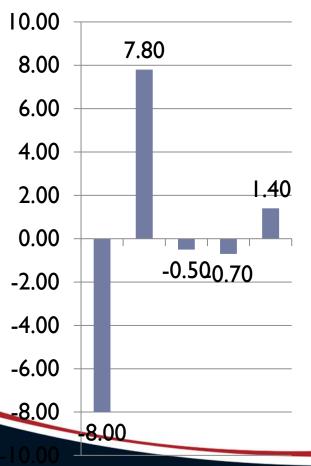

#### %Change in 2013 to 2014

■ %Change in

#### Percentage change from 2013 to 2014 as part of whole operation

- Corn (-8.0%)
- Soybeans (7.8%)
- Spring Wheat (-0.5%)
- Sugarbeets (-0.7%)
- <sup>2013 to 2014</sup> Other Crops (1.4%)