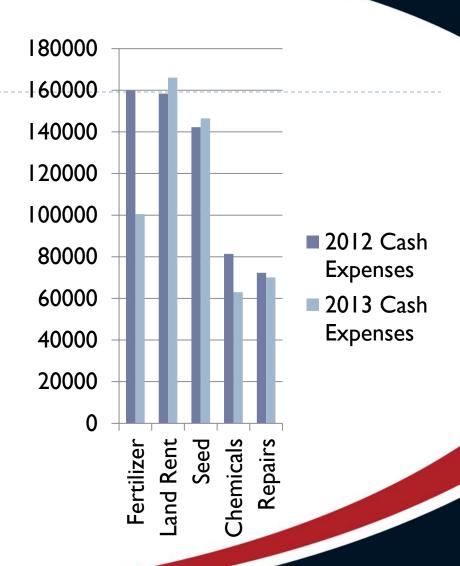

- Wheat-\$130,160 down
   21.4%from 2012
   (\$165,569).
- Average Crop Expenses-Includes prepaids for 2014!
- Land Rent-\$166,047 up
   4.8% from 2012
   (\$158,381)
- Seed-\$135,254 down4.9% from 2012(\$142,233)

- Fertilizer- \$100,503 down 37.1% from 2012 (\$159,825)
- Repairs-\$67,594 down 6.5% from 2012 (\$72,258)
- ▶ Chemicals-\$58,198 down 28.5% from 2012 (\$81,372).