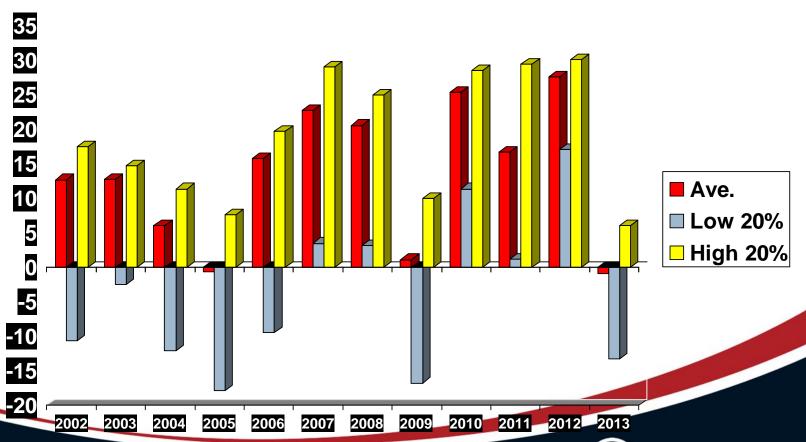

# Net Farm Income (Profit) By Year (Before Living and Taxes)

#### **Net Farm Profit**

- Net Farm Income or Profit
  (Net Cash Income
  +Inventory
  Changes-Depreciation) per
  farm was \$29,242
  (61,749-Vly) down 89%
  from 5 year average of
  \$261,508.
- Reasons-Lower Sale prices of 2012 inventory, highest historical direct/overhead expenses and significantly lower sale prices for 2013