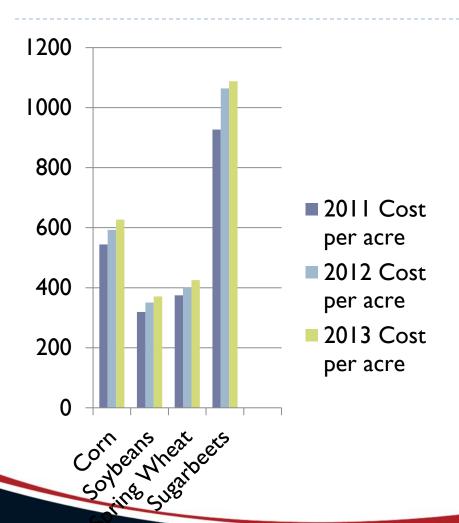

#### **Wheat Yield**

- Total costs per acre and per bushel-does not include principal payments or personal draw-All per acre are 5 year highs.
- Corn- \$626.80 and \$4.85
- Soybeans- \$370.90 and\$10.50
- Sugarbeets-\$1,087.71 and \$42.74
- Wheat, Spring-\$425.55 and \$6.42