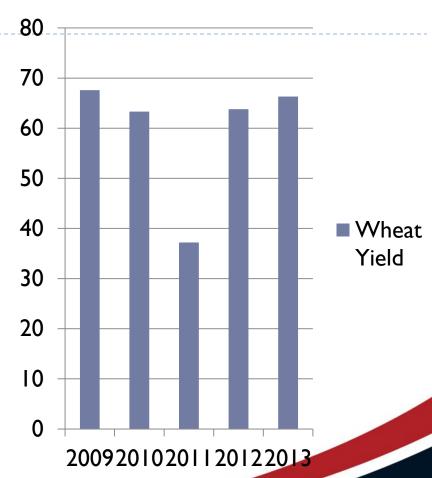

- Average Crop Yields in 2013 (Valley #)
- Corn- 129.13 bu/acre (131.45)
- Soybeans- 35.34 bu/acre (34.3)
- Sugarbeets- 25.45 ton/acre (25.1)
- Wheat, Spring- 66.3 I bu/acre, highest since 2009 (68.27)

#### **Wheat Yield**

- Total costs per acre and per bushel-does not include principal payments or personal draw-All per acre are 5 year highs.
- Corn- \$626.80 and \$4.85
- Soybeans- \$370.90 and\$10.50
- Sugarbeets-\$1,087.71 and \$42.74
- Wheat, Spring-\$425.55 and \$6.42