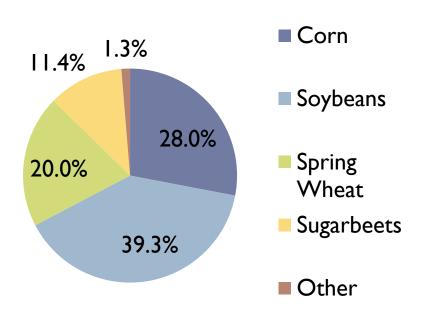

#### Percentage change from 2013 to 2014 as part of whole operation

- Corn (-8.0%)
- Soybeans (7.8%)
- Spring Wheat (-0.5%)
- Sugarbeets (-0.7%)
- <sup>2013 to 2014</sup> Other Crops (1.4%)