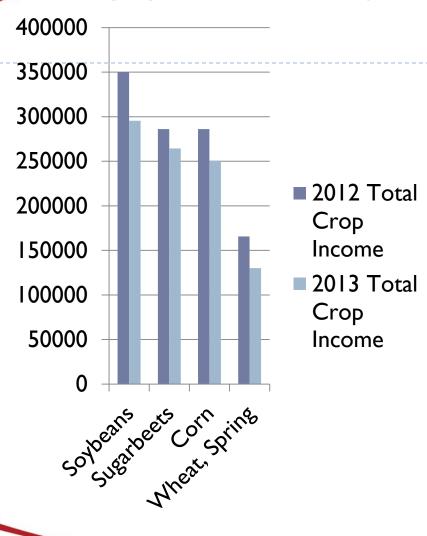

#### **Crop Acres**

- Average Crop Income: Doesn't include inventory value of crops
- Soybeans- \$295,539
   down 15.5% from 2012
   (\$349,979).
- Sugarbeets-\$264,324
   down 7.6% from (\$286,137) in 2012.
- Corn- \$250,578 down 12.4% from 2012 (\$286,044).

- Wheat-\$130,160 down
   21.4%from 2012
   (\$165,569).
- Average Crop Expenses-Includes prepaids for 2014!
- Land Rent-\$166,047 up
   4.8% from 2012
   (\$158,381)
- Seed-\$135,254 down4.9% from 2012(\$142,233)