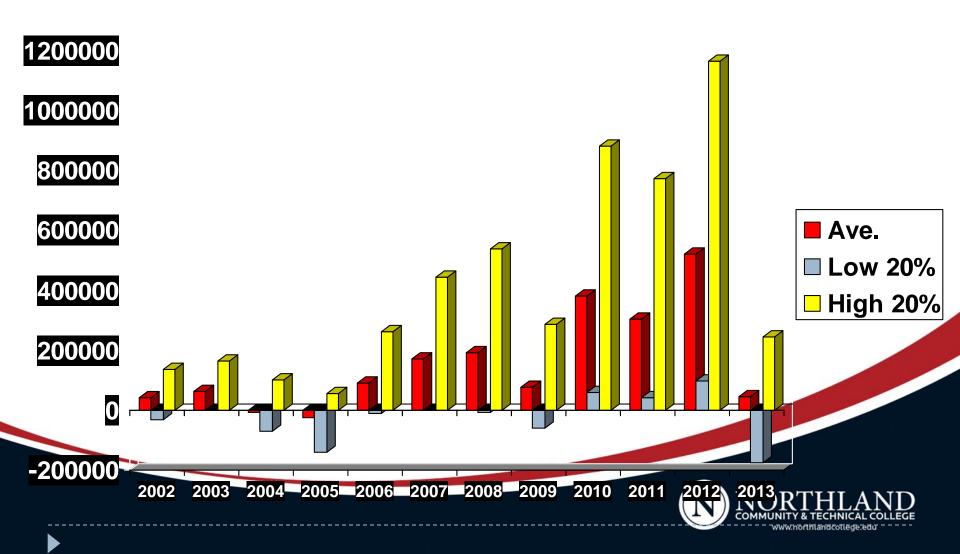

rthland College FBM-Moorhead



#### What a difference a year makes!

#### **Net Farm Profit**

- Net Farm Income or Profit
  (Net Cash Income
  +Inventory
  Changes-Depreciation) per
  farm was \$29,242
  (61,749-Vly) down 89%
  from 5 year average of
  \$261,508.
- Reasons-Lower Sale prices of 2012 inventory, highest historical direct/overhead expenses and significantly lower sale prices for 2013







# Net Farm Income (Profit) By Year (Before Living and Taxes)





#### What a difference a year makes!

#### Capital Debt Repayment Margin



- Margin-Money left after paying all expenses to reinvest in the business was \$-145,064 (-73,455 Valley)
- This was first negative CDRM since 2009 the 5 year average is now \$110,260.



# Capital Replacement Dollars/Year decreased for each group



#### Rate of Return on Equity/Year (Cost)





#### what a difference a year makes!

Working capital as a percentage of gross revenue was 35.2% (43.3% Vly) which still gives good financial support for unknown future prices/production, still 0.7% higher than 5 year average.

Rates of return on assets (-0.3%), (0.7% Valley) and rate of return on equity (-2.6%) (-0.9% Valley) are both over 100% lower than 5 year average.

## Working Capital as % of Gross Revenue





Average Working Capital decreased by \$121,394 and the low 20% increased due some high profit farms slipping into the low 20% this year





# Economic Impact of Moorhead FBM

Farms Economic Impact



- Out of the 58 Farms analyzed, number are average per farm:
- Farm Cash Income:
  \$1,102,707
- ► <u>Total Income:</u> \$1,165,