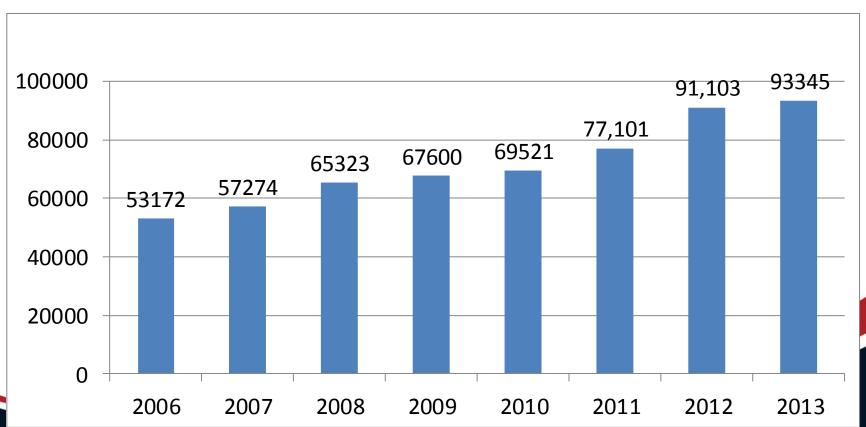

20% increased due some high profit farms slipping into the low 20% this year





# Economic Impact of Moorhead FBM

Farms Economic Impact



- Out of the 58 Farms analyzed, number are average per farm:
- Farm Cash Income:
  \$1,102,707
- ► <u>Total Income:</u> \$1,165,918
- Farm Cash Expense:\$833,087
- Farm Assets Purchased: \$244,528



How the \$941,260 was spent including family living and income taxes. The three largest expense are seed, fertilizer and rent.





## Economic Impact of Moorhead FBM

#### Farms

- Family Living and Income
  Taxes Paid: \$144,103,
  higher due to taxes
  paid in 2013, FL Same.
- Dollars spent in area on all expenses: \$1,221,718 (Total \$70,859,644)
- Inventory Change:
- **-\$167,460**
- ▶ (Total Impact- \$9,712,680)





#### Apparent Family Living







# Economic Impact of Moorhead FBM Farms



- Money borrowed:\$545,537
- Principal Payments: \$478,222



# Economic Impact of Moorhead FBM Farms

|                               | Farm Fi             | inancial Scoreca       | rd     |