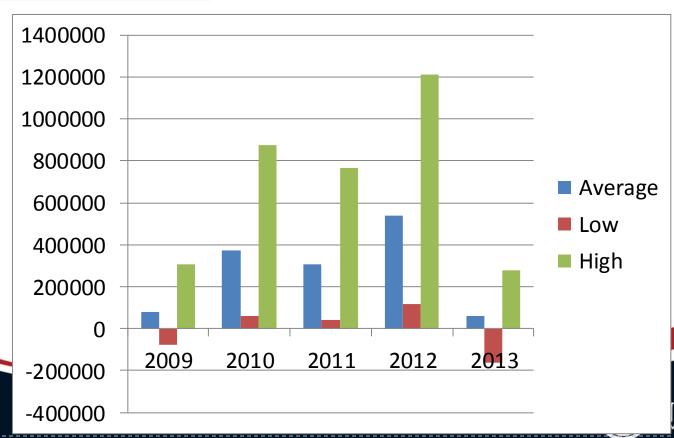

# 2013 Moorhead Averages and Comparisons

Presented by: Josh Tjosaas and Ron Dvergsten, Northland College FBM-Moorhead



#### What a difference a year makes!

#### **Net Farm Profit**

- Net Farm Income or Profit
  (Net Cash Income
  +Inventory
  Changes-Depreciation) per
  farm was \$29,242
  (61,749-Vly) down 89%
  from 5 year average of
  \$261,508.
- Reasons-Lower Sale prices of 2012 inventory, highest historical direct/overhead expenses and significantly lower sale prices for 2013







# Net Farm Income (Profit) By Year (Before Living and Taxes)





#### What a difference a year makes!

#### Capital Debt Repayment Margin



- Margin-Money left after paying all expenses to reinvest in the business was \$-145,064 (-73,455 Valley)
- This was first negative CDRM since 2009 the 5 year average is now \$110,260.



# Capital Replacement Dollars/Year decreased for each group



#### Rate of Return on Equity/Year (Cost)





#### what a difference a year makes!

Working capital as a percentage of gross revenue was 35.2% (43.3% Vly) which still gives good financial support for unknown future prices/production, still 0.7% higher than 5 year average.

Rates of return on assets (-0.3%), (0.7% Valley) and rate of return on equity (-2.6%) (-0.9% Valley) are both over 100% lower than 5 year average.

## Working Capital as % of Gross Revenue