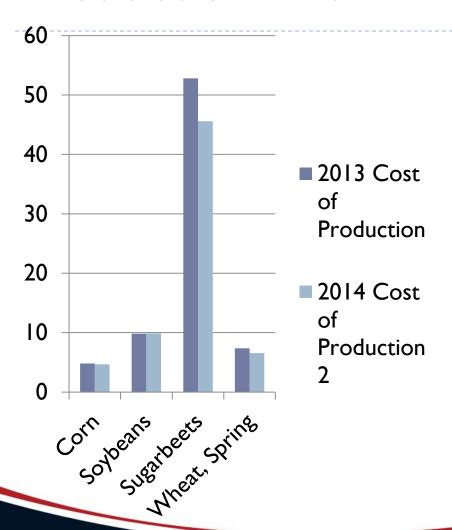

#### **Wheat Yield**

- Total costs per acre and per bushel-does not include principal payments or personal draw-All per acre are 5 year highs.
- Corn- \$626.80 and \$4.85
- Soybeans- \$370.90 and\$10.50
- Sugarbeets-\$1,087.71 and \$42.74
- Wheat, Spring-\$425.55 and \$6.42

- 2014 Cost of Production
   Projections-include Family
   Living, Principal Payments,
   Operating Interest.
- Corn- \$4.68 (\$3.36-\$5.79)
- Soybeans- \$9.88 (\$4.81-\$12.59)
- Sugarbeets- \$45.58 (\$32.15-\$58.41)
- Wheat, Spring- \$6.57 (\$4.64-\$8.34)