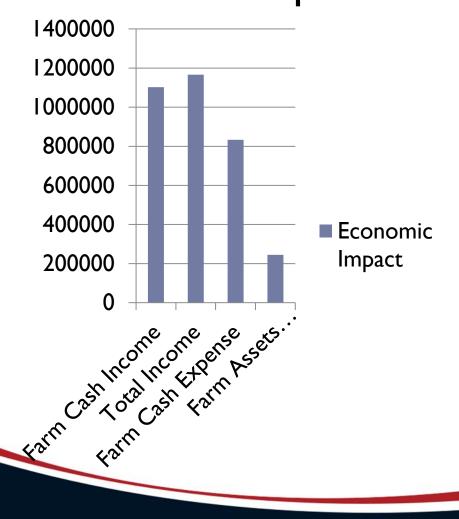

# Economic Impact of Moorhead FBM

Farms Economic Impact

- Out of the 58 Farms analyzed, number are average per farm:
- Farm Cash Income:
  \$1,102,707
- ► <u>Total Income:</u> \$1,165,918
- Farm Cash Expense:\$833,087
- Farm Assets Purchased: \$244,528