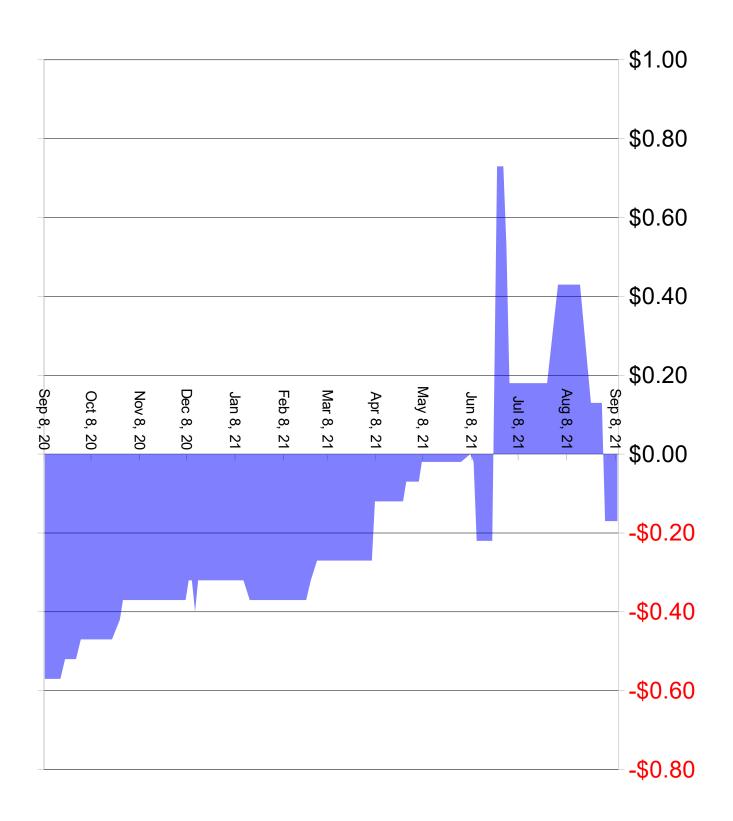

| Basis Check Elevators          | 7/26/2021     | 8/2/2021 | 8/4/2021 | 8/9/2021      | 8/11/2021 | 8/16/2021 | 8/23/2021 | 8/25/2021 | 8/27/2021 | 8/30/2021     | 9/1/2021      |
|--------------------------------|---------------|----------|----------|---------------|-----------|-----------|-----------|-----------|-----------|---------------|---------------|
| Old Corn-Ag Valley             | 0.35          |          | 0.35     | 0.35          | 0.35      | 0.3       | 0.3       | 0.2       | 0.2       | 0.2           | 0             |
| Old Corn-Felton                | <br>0.18      |          | 0.18     | 0.18          | 0.18      | 0.18      | 0.18      | 0.18      |           |               |               |
| Old Corn-Cargill               |               |          | 0.5      | 0.5           | 0.5       | 0.5       | 0.5       | 0.5       | 0.5       | 0.5           | -0.25         |
| Old Corn-Georgetown            | -0.3          |          |          | -0.2          | -0.2      | -0.2      | -0.2      | -0.2      | -0.2      | -0.2          |               |
| Old Corn-Tharaldson            | _ 0.1         |          | -0.1     | -0.1          | -0.1      | -0.1      | -0.1      | -0.1      | -0.1      | -0.1          | -0.05         |
| Old Corn-CW Valley             |               | 0.45     | 0.5      | 0.5           | 0.5       | 0.4       | 0.35      | 0.35      | 0.3       | 0.3           | -0.4          |
| Old Corn-Valley United         | 0.03          | 0.03     | -0.02    | -0.02         | -0.02     | -0.17     | -0.27     | -0.27     | -0.42     | -0.42         | -0.42         |
| Old Corn-Maple River           | 0.18          |          | 0.43     | 0.43          | 0.43      | 0.43      | 0.13      | 0.13      | 0.13      | 0.13          | -0.17         |
| Old Soybean-Ag Valley          | -0.39         |          | -0.20    | -0.20         | -0.20     | -0.35     | -0.35     | -0.35     | -0.35     | -0.35         | -0.35         |
| Old Soybean-Felton             | -0.27         | -0.27    | -0.27    | -0.17         | -0.17     | -0.27     | -0.27     | -0.27     | -0.27     | -0.27         | -0.27         |
| Old Soybean-Minn Kota          |               |          | -0.2     | -0.2          | -0.2      | -0.2      | -0.35     | -0.35     | -0.35     | -0.35         | -0.35         |
| Old Soybean-Georgetown         |               |          | 0.2      | -0.35         | -0.35     | -0.35     | -0.35     | -0.35     | -0.35     | -0.35         | 0.55          |
| Old Soybean-CW Valley          |               |          | -0.3     | -0.25         | -0.3      | -0.35     | -0.35     | -0.35     | -0.4      | -0.4          | -0.4          |
| Old Soybean-Valley United      |               | -0.47    | -0.47    | -0.42         | -0.42     | -0.42     | -0.42     | -0.42     | -0.37     | -0.37         | -0.37         |
| Old Soybean-Maple River        |               |          | -0.47    | -0.42         | -0.42     | -0.42     | -0.42     | -0.42     | -0.47     | -0.47         | -0.37         |
| Old S.WAg Valley               | 0.32<br>-0.19 |          | -0.42    | -0.42         | -0.42     | -0.42     | -0.47     | -0.47     | -0.47     | -0.47         | -0.47         |
| Old S.WFelton                  |               |          | 0.08     | 0.08          | 0.02      | -0.19     | -0.3      | -0.17     | -0.3      | -0.3          | -0.3<br>-0.17 |
| Old S.WFeiton Old S.WMinn Kota |               |          | -0.4     | -0.4          | -0.4      | -0.07     | -0.17     | -0.17     | -0.17     | -0.17         | -0.17         |
|                                |               |          | -0.4     |               |           |           |           |           |           |               | -0.55         |
| Old S.W. Gwyollow              | 0.15          |          | 0.2      | -0.15<br>-0.3 | -0.15     | -0.15     | -0.07     | -0.17     | -0.17     | -0.17<br>-0.3 | 0.2           |
| Old S.WCW Valley               | -0.25         |          | -0.2     |               | -0.25     | -0.2      | -0.35     | -0.35     | -0.3      |               | -0.3          |
| Old S.WValley United           | -0.32         |          | -0.27    | -0.27         | -0.27     | -0.17     | -0.32     | -0.32     | -0.32     | -0.32         | -0.32         |
| Old S.WMaple River             | -0.25         |          | -0.2     | 0             | 0         | 0         | -0.2      | -0.2      | -0.2      | -0.2          | -0.2          |
| New Corn-Ag Valley             | -0.39         |          | -0.35    | -0.35         | -0.35     | -0.35     | -0.35     | -0.35     | -0.35     | -0.35         | -0.35         |
| New Corn-Felton                | -0.32         |          | -0.32    | -0.32         | -0.32     | -0.32     | -0.32     | -0.32     | -0.32     | -0.32         | -0.32         |
| New Corn-Cargill               | -0.25         |          | -0.25    | -0.23         | -0.23     | -0.23     | -0.2      | -0.2      | -0.2      | -0.2          | -0.2          |
| New Corn-Georgetown            | -0.55         |          | -0.45    | -0.45         | -0.45     | -0.45     | -0.45     | -0.45     | -0.45     | -0.45         |               |
| New Corn-Tharaldson            | -0.25         |          | -0.25    | -0.25         | -0.25     | -0.2      | -0.2      | -0.2      | -0.2      | -0.2          | -0.15         |
| New Corn-CW Valley             | -0.45         |          | -0.45    | -0.4          | -0.4      | -0.4      | -0.4      | -0.4      | -0.4      | -0.37         | -0.37         |
| New Corn-Valley United         | 0.47          |          | -0.47    | -0.42         | -0.42     | -0.42     | -0.42     | -0.42     | -0.42     | -0.42         | -0.42         |
| New Corn-Maple River           | -0.42         |          | -0.42    | -0.42         | -0.42     | -0.42     | -0.37     | -0.37     | -0.37     | -0.37         | -0.37         |
| New Soybean-Ag Valley          | -0.39         | -0.35    | -0.35    | -0.35         | -0.35     | -0.35     | -0.35     | -0.35     | -0.35     | -0.35         | -0.35         |
| New Soybean-Felton             | -0.27         | -0.27    | -0.27    | -0.17         | -0.17     | -0.27     | -0.27     | -0.27     | -0.27     | -0.27         | -0.27         |
| New Soybean-Minn Kota          | -0.55         | -0.55    | -0.55    | -0.5          | -0.5      | -0.5      | -0.35     | -0.35     | -0.35     | -0.35         | -0.35         |
| New Soybean-Georgetown         | -0.46         |          | -0.35    | -0.35         | -0.35     | -0.35     | -0.35     | -0.35     | -0.35     | -0.35         |               |
| New Soybean-CW Valley          | -0.6          | -0.45    | -0.45    | -0.45         | -0.45     | -0.45     | -0.4      | -0.4      | -0.4      | -0.4          | -0.4          |
| New Soybean-Valley United      | -0.47         | -0.47    | -0.47    | -0.42         | -0.42     | -0.42     | -0.42     | -0.42     | -0.37     | -0.37         | -0.37         |
| New Soybean-Maple River        | -0.4          | -0.4     | -0.4     | -0.4          | -0.4      | -0.4      | -0.4      | -0.4      | -0.4      | -0.4          | -0.35         |
| New S.WAg Valley               | -0.19         | -0.19    | -0.2     | -0.2          | -0.02     | -0.19     | -0.3      | -0.3      | -0.3      | -0.3          | -0.3          |
| New S.WFelton                  | 0.03          | 0.08     | 0.08     | 0.08          | 0.08      | -0.07     | -0.17     | -0.17     | -0.17     | -0.17         | -0.17         |
| New S.WMinn Kota               | -0.4          | -0.4     | -0.4     | -0.4          | -0.4      | -0.4      | -0.4      | -0.4      | -0.35     | -0.35         | -0.35         |
| New S.WGeorgetown              | -0.15         |          |          | -0.15         | -0.15     | -0.15     | -0.07     | -0.17     | -0.17     | -0.17         |               |
| New S.WCW Valley               | -0.25         |          | -0.2     | -0.25         | -0.25     | -0.2      | -0.35     | -0.35     | -0.3      | -0.3          | -0.3          |
| New S.WValley United           | -0.32         |          | -0.27    | -0.27         | -0.27     | -0.17     | -0.32     | -0.32     | -0.32     | -0.32         | -0.32         |
| New S.WMaple River             | -0.25         |          | -0.2     | 0             | 0         | 0         | -0.2      | -0.2      | -0.2      | -0.2          | -0.2          |
|                                |               |          |          | ·             | •         |           | J.=       |           |           |               |               |
|                                |               |          |          |               |           |           |           |           |           |               |               |

| Basis Check Elevators                     | 9/1/2021 9            | /7/2021        | 9/9/2021             |
|-------------------------------------------|-----------------------|----------------|----------------------|
| Old Corn-Ag Valley                        | 0                     | 0              | -0.3                 |
| Old Corn-Felton                           | _                     | _              |                      |
| Old Corn-Cargill                          | -<br>-0.25            | -0.25          | -0.25                |
| Old Corn-Georgetown                       | _                     | 3.23           | 0.25                 |
| Old Corn-Tharaldson                       | _<br>-0.05            | -0.05          | 0                    |
| Old Corn-CW Valley                        | 0.03<br>-0.4          | -0.03          | -0.3                 |
| Old Corn-Cw Valley Old Corn-Valley United | 0.42                  | -0.42          | -0.37                |
|                                           | -<br>-<br>-0.17       | -0.42<br>-0.17 | -0.37<br>-0.17       |
| Old Corn-Maple River                      |                       |                |                      |
| Old Soybean-Ag Valley                     | -0.35                 | -0.35          | -0.19                |
| Old Soybean-Felton                        | -0.27                 | -0.27          | -0.27                |
| Old Soybean-Minn Kota                     | -0.35                 | -0.35          | -0.35                |
| Old Soybean-Georgetown                    | _                     |                |                      |
| Old Soybean-CW Valley                     | -0.4                  | -0.38          | -0.35                |
| Old Soybean-Valley United                 | -0.37                 | -0.37          | -0.37                |
| Old Soybean-Maple River                   | -0.47                 | -0.47          | -0.25                |
| Old S.WAg Valley                          | -0.3                  | -0.3           | -0.3                 |
| Old S.WFelton                             | -<br>-0.17            | -0.17          | -0.17                |
| Old S.WMinn Kota                          | -0.35                 | -0.35          | -0.35                |
| Old S.WGeorgetown                         | _                     | 0.00           | 0.00                 |
| Old S.WCW Valley                          | -0.3                  | -0.3           | -0.3                 |
| Old S.WValley United                      | -<br>-0.32            | -0.32          | -0.32                |
| Old S.WMaple River                        | <br>-0.2              | -0.32          | -0.32                |
| -                                         | -0.2<br>- <b>0.35</b> |                | -0.3<br>- <b>0.3</b> |
| New Corn-Ag Valley                        |                       | -0.35          |                      |
| New Corn-Felton                           | -0.32                 | -0.32          | -0.32                |
| New Corn-Cargill                          | -0.2                  | -0.15          | -0.15                |
| New Corn-Georgetown                       | _                     | -0.45          | -0.45                |
| New Corn-Tharaldson                       | -0.15                 | -0.15          | -0.15                |
| New Corn-CW Valley                        | -0.37                 | -0.35          | -0.35                |
| New Corn-Valley United                    | -0.42                 | -0.42          | -0.37                |
| New Corn-Maple River                      | -0.37                 | -0.37          | -0.37                |
| New Soybean-Ag Valley                     | -0.35                 | -0.35          | -0.19                |
| New Soybean-Felton                        | -0.27                 | -0.27          | -0.27                |
| New Soybean-Minn Kota                     | -0.35                 | -0.35          | -0.35                |
| New Soybean-Georgetown                    | _                     | -0.35          | -0.35                |
| New Soybean-CW Valley                     | -0.4                  | -0.33          | -0.35                |
| New Soybean-Valley United                 | <br>-0.37             | -0.37          | -0.37                |
|                                           | _                     |                |                      |
| New Soybean-Maple River                   | -0.35                 | -0.3           | -0.25                |
| New S.WAg Valley                          | -0.3                  | -0.3           | -0.3                 |
| New S.WFelton                             | -0.17                 | -0.17          | -0.17                |
| New S.WMinn Kota                          | -0.35                 | -0.35          | -0.35                |
| New S.WGeorgetown                         | _                     |                |                      |
| New S.WCW Valley                          | -0.3                  | -0.3           | -0.3                 |
| New S.WValley United                      | -0.32                 | -0.32          | -0.32                |
| New S.WMaple River                        | -0.2                  | -0.3           | -0.3                 |
| ·                                         | 7                     |                |                      |
|                                           |                       |                |                      |