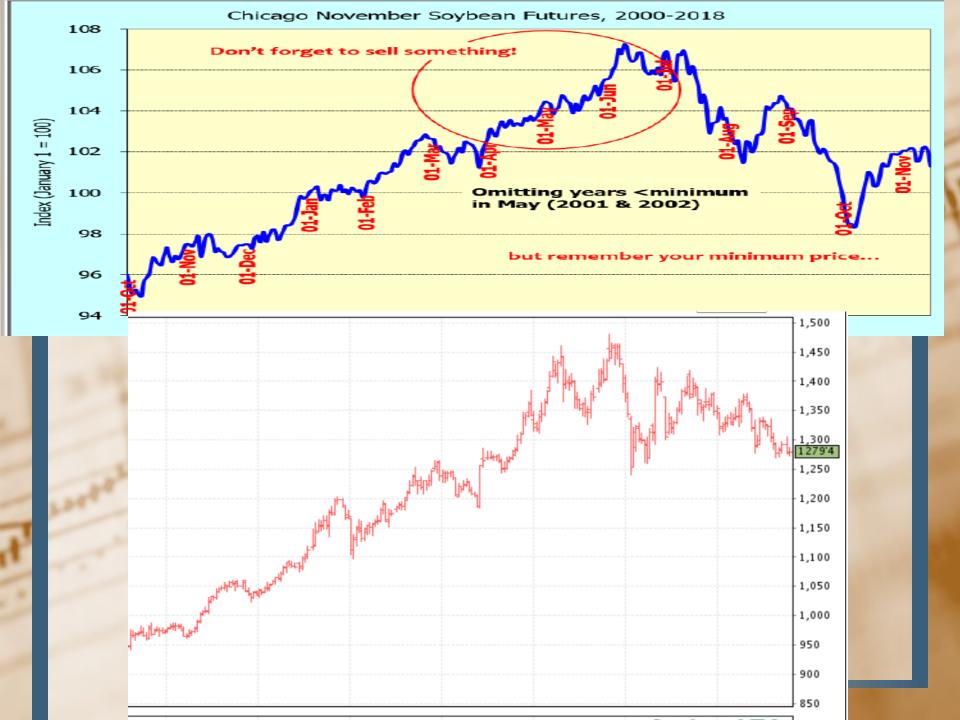

- Soybeans-Support came from USDA's report of a sale of 102,000 MT of soybeans to China.
- The USDA ag attaché in China estimates new crop soybean imports at 101 MMT, a slight increase over last year due to higher meal usage for feed.
- Non-threatening weather forecasts limited gains as the forecasts look ideal for finishing the crop.
- Ahead of Friday's report, the average trade estimate for old crop US ending stocks is 166 MB vs. 160 MB last month while new crop US ending stocks are estimated at 178 MB vs. 155 MB last month.
- For the 2021 crop, the average trade estimate for yield is 50.4 bu vs. 50.0 bu last month and production at 4.367 BB vs. 4.339 BB last month.

Nov support \$12.50 and resistance at \$14.45

Last Updated: Sep 09, 2021

- Wheat-Stats Canada estimated all wheat stocks at 5.7 MMT vs expectations of 4.8 MMT and vs 5.5 MMT last year. This was bearish wheat.
- Durum stocks were estimated at 752 TMT vs expectations of 795 TMT.
- A stronger US dollar added pressure.
- Technically wheat is oversold and in need of a correction.
- Dec Support at \$8.50, Resistance at \$9.37
- What caused wheat to go to \$20+ (Feb 2008-Wheat basis was =\$5.75, previous high was +\$3.00 (1990s)?
  - Poor Harvest in Major Wheat Countries
  - Limited Exports in Ukraine and Argentina
  - EU Wheat kept for feed versus corn
  - Strong International Demand
  - Historically low US and Global Stocks (30 year lows)
  - Price premium for High Protein Wheat
  - Low US Winter Wheat Production (Spring rally to get acres)
  - Other crop pressure to buy acres