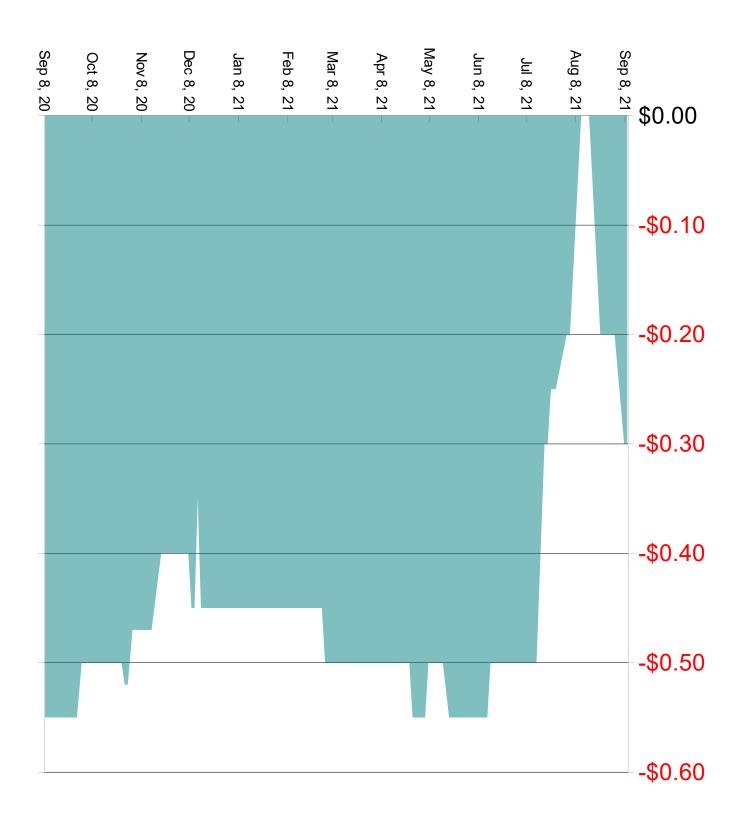

| Basis Check Elevators          | 7/26/2021     | 8/2/2021 | 8/4/2021 | 8/9/2021      | 8/11/2021 | 8/16/2021 | 8/23/2021 | 8/25/2021 | 8/27/2021 | 8/30/2021     | 9/1/2021      |
|--------------------------------|---------------|----------|----------|---------------|-----------|-----------|-----------|-----------|-----------|---------------|---------------|
| Old Corn-Ag Valley             | 0.35          |          | 0.35     | 0.35          | 0.35      | 0.3       | 0.3       | 0.2       | 0.2       | 0.2           | 0             |
| Old Corn-Felton                | <br>0.18      |          | 0.18     | 0.18          | 0.18      | 0.18      | 0.18      | 0.18      |           |               |               |
| Old Corn-Cargill               |               |          | 0.5      | 0.5           | 0.5       | 0.5       | 0.5       | 0.5       | 0.5       | 0.5           | -0.25         |
| Old Corn-Georgetown            | -0.3          |          |          | -0.2          | -0.2      | -0.2      | -0.2      | -0.2      | -0.2      | -0.2          |               |
| Old Corn-Tharaldson            | _ 0.1         |          | -0.1     | -0.1          | -0.1      | -0.1      | -0.1      | -0.1      | -0.1      | -0.1          | -0.05         |
| Old Corn-CW Valley             |               | 0.45     | 0.5      | 0.5           | 0.5       | 0.4       | 0.35      | 0.35      | 0.3       | 0.3           | -0.4          |
| Old Corn-Valley United         | 0.03          | 0.03     | -0.02    | -0.02         | -0.02     | -0.17     | -0.27     | -0.27     | -0.42     | -0.42         | -0.42         |
| Old Corn-Maple River           | 0.18          |          | 0.43     | 0.43          | 0.43      | 0.43      | 0.13      | 0.13      | 0.13      | 0.13          | -0.17         |
| Old Soybean-Ag Valley          | -0.39         |          | -0.20    | -0.20         | -0.20     | -0.35     | -0.35     | -0.35     | -0.35     | -0.35         | -0.35         |
| Old Soybean-Felton             | -0.27         | -0.27    | -0.27    | -0.17         | -0.17     | -0.27     | -0.27     | -0.27     | -0.27     | -0.27         | -0.27         |
| Old Soybean-Minn Kota          |               |          | -0.2     | -0.2          | -0.2      | -0.2      | -0.35     | -0.35     | -0.35     | -0.35         | -0.35         |
| Old Soybean-Georgetown         |               |          | 0.2      | -0.35         | -0.35     | -0.35     | -0.35     | -0.35     | -0.35     | -0.35         | 0.55          |
| Old Soybean-CW Valley          |               |          | -0.3     | -0.25         | -0.3      | -0.35     | -0.35     | -0.35     | -0.4      | -0.4          | -0.4          |
| Old Soybean-Valley United      |               | -0.47    | -0.47    | -0.42         | -0.42     | -0.42     | -0.42     | -0.42     | -0.37     | -0.37         | -0.37         |
| Old Soybean-Maple River        |               |          | -0.47    | -0.42         | -0.42     | -0.42     | -0.42     | -0.42     | -0.47     | -0.47         | -0.37         |
| Old S.WAg Valley               | 0.32<br>-0.19 |          | -0.42    | -0.42         | -0.42     | -0.42     | -0.47     | -0.47     | -0.47     | -0.47         | -0.47         |
| Old S.WFelton                  |               |          | 0.08     | 0.08          | 0.02      | -0.19     | -0.3      | -0.17     | -0.3      | -0.3          | -0.3<br>-0.17 |
| Old S.WFeiton Old S.WMinn Kota |               |          | -0.4     | -0.4          | -0.4      | -0.07     | -0.17     | -0.17     | -0.17     | -0.17         | -0.17         |
|                                |               |          | -0.4     |               |           |           |           |           |           |               | -0.55         |
| Old S.W. Gwyollow              | 0.15          |          | 0.2      | -0.15<br>-0.3 | -0.15     | -0.15     | -0.07     | -0.17     | -0.17     | -0.17<br>-0.3 | 0.2           |
| Old S.WCW Valley               | -0.25         |          | -0.2     |               | -0.25     | -0.2      | -0.35     | -0.35     | -0.3      |               | -0.3          |
| Old S.WValley United           | -0.32         |          | -0.27    | -0.27         | -0.27     | -0.17     | -0.32     | -0.32     | -0.32     | -0.32         | -0.32         |
| Old S.WMaple River             | -0.25         |          | -0.2     | 0             | 0         | 0         | -0.2      | -0.2      | -0.2      | -0.2          | -0.2          |
| New Corn-Ag Valley             | -0.39         |          | -0.35    | -0.35         | -0.35     | -0.35     | -0.35     | -0.35     | -0.35     | -0.35         | -0.35         |
| New Corn-Felton                | -0.32         |          | -0.32    | -0.32         | -0.32     | -0.32     | -0.32     | -0.32     | -0.32     | -0.32         | -0.32         |
| New Corn-Cargill               | -0.25         |          | -0.25    | -0.23         | -0.23     | -0.23     | -0.2      | -0.2      | -0.2      | -0.2          | -0.2          |
| New Corn-Georgetown            | -0.55         |          | -0.45    | -0.45         | -0.45     | -0.45     | -0.45     | -0.45     | -0.45     | -0.45         |               |
| New Corn-Tharaldson            | -0.25         |          | -0.25    | -0.25         | -0.25     | -0.2      | -0.2      | -0.2      | -0.2      | -0.2          | -0.15         |
| New Corn-CW Valley             | -0.45         |          | -0.45    | -0.4          | -0.4      | -0.4      | -0.4      | -0.4      | -0.4      | -0.37         | -0.37         |
| New Corn-Valley United         | 0.47          |          | -0.47    | -0.42         | -0.42     | -0.42     | -0.42     | -0.42     | -0.42     | -0.42         | -0.42         |
| New Corn-Maple River           | -0.42         |          | -0.42    | -0.42         | -0.42     | -0.42     | -0.37     | -0.37     | -0.37     | -0.37         | -0.37         |
| New Soybean-Ag Valley          | -0.39         | -0.35    | -0.35    | -0.35         | -0.35     | -0.35     | -0.35     | -0.35     | -0.35     | -0.35         | -0.35         |
| New Soybean-Felton             | -0.27         | -0.27    | -0.27    | -0.17         | -0.17     | -0.27     | -0.27     | -0.27     | -0.27     | -0.27         | -0.27         |
| New Soybean-Minn Kota          | -0.55         | -0.55    | -0.55    | -0.5          | -0.5      | -0.5      | -0.35     | -0.35     | -0.35     | -0.35         | -0.35         |
| New Soybean-Georgetown         | -0.46         |          | -0.35    | -0.35         | -0.35     | -0.35     | -0.35     | -0.35     | -0.35     | -0.35         |               |
| New Soybean-CW Valley          | -0.6          | -0.45    | -0.45    | -0.45         | -0.45     | -0.45     | -0.4      | -0.4      | -0.4      | -0.4          | -0.4          |
| New Soybean-Valley United      | -0.47         | -0.47    | -0.47    | -0.42         | -0.42     | -0.42     | -0.42     | -0.42     | -0.37     | -0.37         | -0.37         |
| New Soybean-Maple River        | -0.4          | -0.4     | -0.4     | -0.4          | -0.4      | -0.4      | -0.4      | -0.4      | -0.4      | -0.4          | -0.35         |
| New S.WAg Valley               | -0.19         | -0.19    | -0.2     | -0.2          | -0.02     | -0.19     | -0.3      | -0.3      | -0.3      | -0.3          | -0.3          |
| New S.WFelton                  | 0.03          | 0.08     | 0.08     | 0.08          | 0.08      | -0.07     | -0.17     | -0.17     | -0.17     | -0.17         | -0.17         |
| New S.WMinn Kota               | -0.4          | -0.4     | -0.4     | -0.4          | -0.4      | -0.4      | -0.4      | -0.4      | -0.35     | -0.35         | -0.35         |
| New S.WGeorgetown              | -0.15         |          |          | -0.15         | -0.15     | -0.15     | -0.07     | -0.17     | -0.17     | -0.17         |               |
| New S.WCW Valley               | -0.25         |          | -0.2     | -0.25         | -0.25     | -0.2      | -0.35     | -0.35     | -0.3      | -0.3          | -0.3          |
| New S.WValley United           | -0.32         |          | -0.27    | -0.27         | -0.27     | -0.17     | -0.32     | -0.32     | -0.32     | -0.32         | -0.32         |
| New S.WMaple River             | -0.25         |          | -0.2     | 0             | 0         | 0         | -0.2      | -0.2      | -0.2      | -0.2          | -0.2          |
|                                |               |          |          | ·             | •         |           | J.=       |           |           |               |               |
|                                |               |          |          |               |           |           |           |           |           |               |               |

| Basis Check Elevators                     | 9/1/2021 9            | /7/2021        | 9/9/2021             |
|-------------------------------------------|-----------------------|----------------|----------------------|
| Old Corn-Ag Valley                        | 0                     | 0              | -0.3                 |
| Old Corn-Felton                           | _                     | _              |                      |
| Old Corn-Cargill                          | -<br>-0.25            | -0.25          | -0.25                |
| Old Corn-Georgetown                       | _                     | 3.23           | 0.25                 |
| Old Corn-Tharaldson                       | _<br>-0.05            | -0.05          | 0                    |
| Old Corn-CW Valley                        | 0.03<br>-0.4          | -0.03          | -0.3                 |
| Old Corn-Cw Valley Old Corn-Valley United | 0.42                  | -0.42          | -0.37                |
|                                           | -<br>-<br>-0.17       | -0.42<br>-0.17 | -0.37<br>-0.17       |
| Old Corn-Maple River                      |                       |                |                      |
| Old Soybean-Ag Valley                     | -0.35                 | -0.35          | -0.19                |
| Old Soybean-Felton                        | -0.27                 | -0.27          | -0.27                |
| Old Soybean-Minn Kota                     | -0.35                 | -0.35          | -0.35                |
| Old Soybean-Georgetown                    | _                     |                |                      |
| Old Soybean-CW Valley                     | -0.4                  | -0.38          | -0.35                |
| Old Soybean-Valley United                 | -0.37                 | -0.37          | -0.37                |
| Old Soybean-Maple River                   | -0.47                 | -0.47          | -0.25                |
| Old S.WAg Valley                          | -0.3                  | -0.3           | -0.3                 |
| Old S.WFelton                             | -<br>-0.17            | -0.17          | -0.17                |
| Old S.WMinn Kota                          | -0.35                 | -0.35          | -0.35                |
| Old S.WGeorgetown                         | _                     | 0.00           | 0.00                 |
| Old S.WCW Valley                          | -0.3                  | -0.3           | -0.3                 |
| Old S.WValley United                      | -<br>-0.32            | -0.32          | -0.32                |
| Old S.WMaple River                        | <br>-0.2              | -0.32          | -0.32                |
| -                                         | -0.2<br>- <b>0.35</b> |                | -0.3<br>- <b>0.3</b> |
| New Corn-Ag Valley                        |                       | -0.35          |                      |
| New Corn-Felton                           | -0.32                 | -0.32          | -0.32                |
| New Corn-Cargill                          | -0.2                  | -0.15          | -0.15                |
| New Corn-Georgetown                       | _                     | -0.45          | -0.45                |
| New Corn-Tharaldson                       | -0.15                 | -0.15          | -0.15                |
| New Corn-CW Valley                        | -0.37                 | -0.35          | -0.35                |
| New Corn-Valley United                    | -0.42                 | -0.42          | -0.37                |
| New Corn-Maple River                      | -0.37                 | -0.37          | -0.37                |
| New Soybean-Ag Valley                     | -0.35                 | -0.35          | -0.19                |
| New Soybean-Felton                        | -0.27                 | -0.27          | -0.27                |
| New Soybean-Minn Kota                     | -0.35                 | -0.35          | -0.35                |
| New Soybean-Georgetown                    | _                     | -0.35          | -0.35                |
| New Soybean-CW Valley                     | -0.4                  | -0.33          | -0.35                |
| New Soybean-Valley United                 | <br>-0.37             | -0.37          | -0.37                |
|                                           | _                     |                |                      |
| New Soybean-Maple River                   | -0.35                 | -0.3           | -0.25                |
| New S.WAg Valley                          | -0.3                  | -0.3           | -0.3                 |
| New S.WFelton                             | -0.17                 | -0.17          | -0.17                |
| New S.WMinn Kota                          | -0.35                 | -0.35          | -0.35                |
| New S.WGeorgetown                         | _                     |                |                      |
| New S.WCW Valley                          | -0.3                  | -0.3           | -0.3                 |
| New S.WValley United                      | -0.32                 | -0.32          | -0.32                |
| New S.WMaple River                        | -0.2                  | -0.3           | -0.3                 |
| ·                                         | 7                     |                |                      |
|                                           |                       |                |                      |