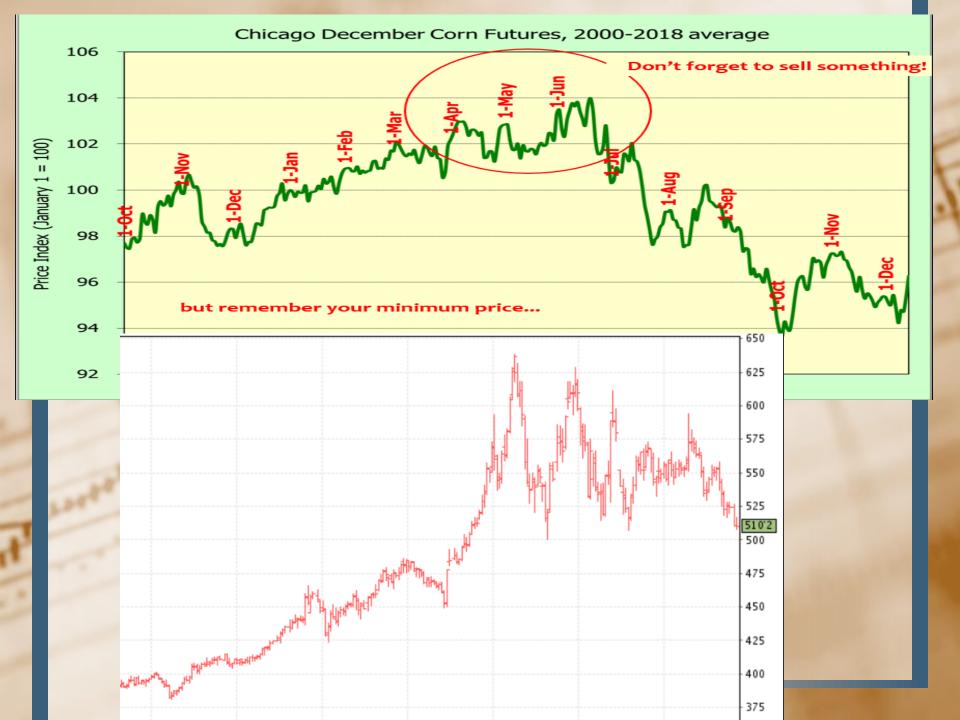

- Corn-Corn and soybeans were seeing a bit of a recovery with most of the support coming from another surprisingly friendly Crop Progress report. The report once again showed a lowerthan-expected rating for corn and a soybean rating that came in at expectations. The interesting fact, IL saw corn conditions drop 3% and soybean conditions decline 6%. Crop development is slowing down, but at this point it appears that the crop will make it into maturity without much problem.
- Dec Support at \$5.07, resistance at \$5.57