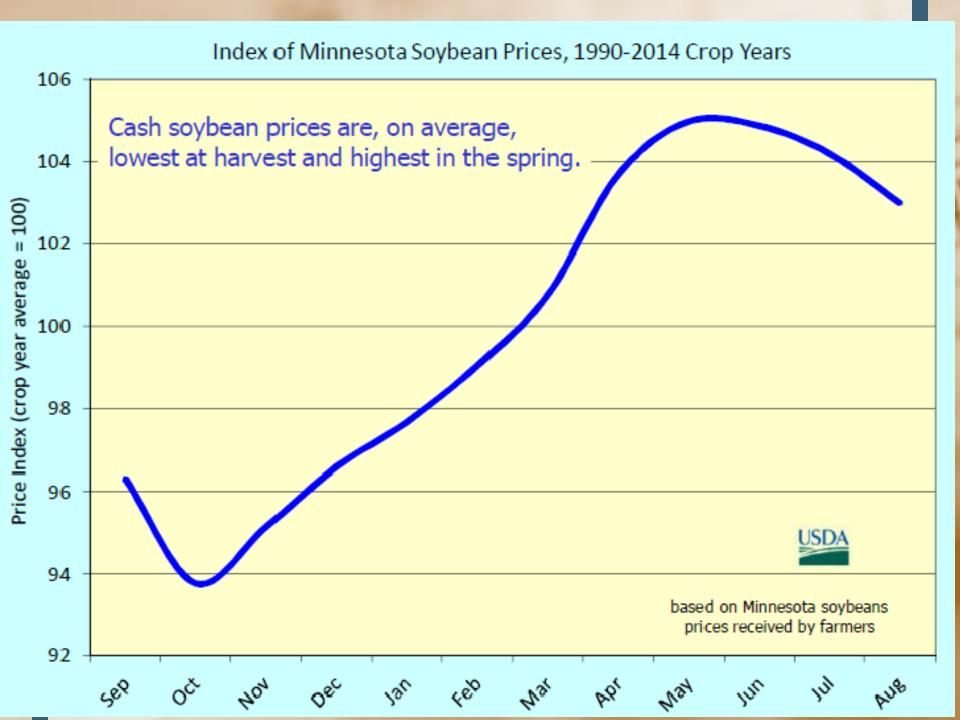

- Soybeans-Support came from USDA's report of a sale of 102,000 MT of soybeans to China.
- The USDA ag attaché in China estimates new crop soybean imports at 101 MMT, a slight increase over last year due to higher meal usage for feed.
- Non-threatening weather forecasts limited gains as the forecasts look ideal for finishing the crop.
- Ahead of Friday's report, the average trade estimate for old crop US ending stocks is 166 MB vs. 160 MB last month while new crop US ending stocks are estimated at 178 MB vs. 155 MB last month.
- For the 2021 crop, the average trade estimate for yield is 50.4 bu vs. 50.0 bu last month and production at 4.367 BB vs. 4.339 BB last month.

Nov support \$12.50 and resistance at \$14.45

Last Updated: Sep 09, 2021

- Wheat-Stats Canada estimated all wheat stocks at 5.7 MMT vs expectations of 4.8 MMT and vs 5.5 MMT last year. This was bearish wheat.
- Durum stocks were estimated at 752 TMT vs expectations of 795 TMT.
- A stronger US dollar added pressure.
- Technically wheat is oversold and in need of a correction.
- Dec Support at \$8.50, Resistance at \$9.37
- What caused wheat to go to \$20+ (Feb 2008-Wheat basis was =\$5.75, previous high was +\$3.00 (1990s)?
  - Poor Harvest in Major Wheat Countries
  - Limited Exports in Ukraine and Argentina
  - EU Wheat kept for feed versus corn
  - Strong International Demand
  - Historically low US and Global Stocks (30 year lows)
  - Price premium for High Protein Wheat
  - Low US Winter Wheat Production (Spring rally to get acres)
  - Other crop pressure to buy acres