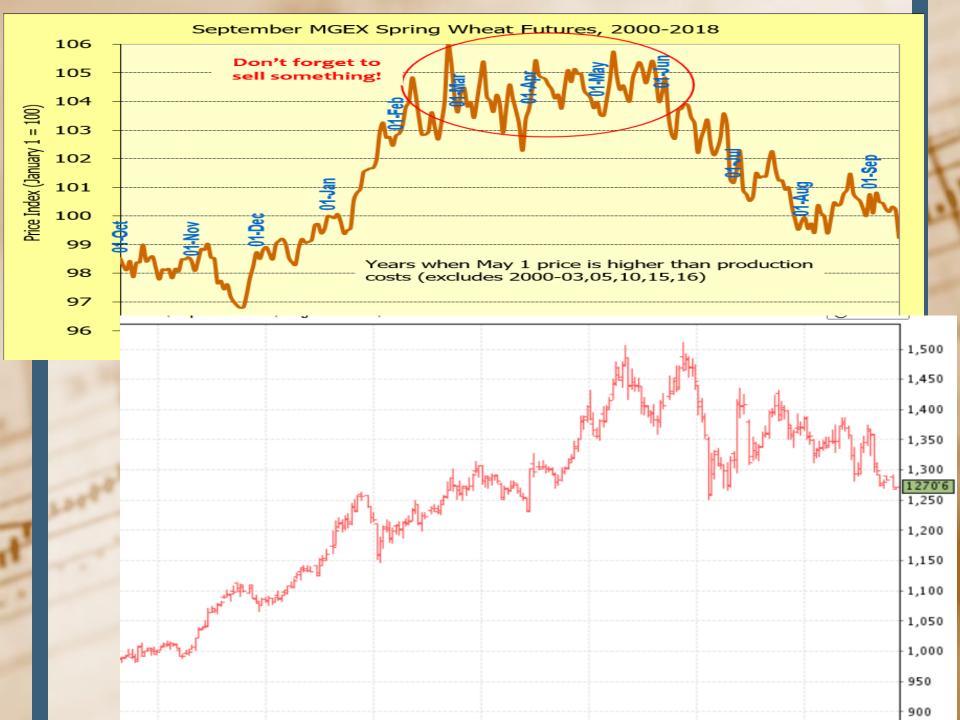

## 2021/22/23 Crop Targets

- 21 Corn Dec Futures 2021- Target 6.00+ (FSA PP for 2021-3.75)
- My current ROE-15.5%
- 21 Soybeans Nov Futures 2021-Target \$14.50 (FSA PP for 2021-\$10.00)-ROE-18.8%
- 21 Spring Wheat Futures 2021-Target-\$9.00 /SeptDec (FSA PP for 2021-\$5.50)-18.6%
- 2022 Goals-Corn-Next target at \$5.75-Current ROE- I added 10% increase in expenses for 2022-9.1%
- Soybeans-Next target \$13.35-15.1%
- Spring Wheat-Next target \$8.50-4.4%
- 2023 Targets
- Corn-Dec 23(I increased expenses another 5%)-\$4.75-First sales at 4.3% ROE, Soy-Nov 23-\$12.00 (first sale at 15% ROE), Wheat-Sept 23-\$6.60