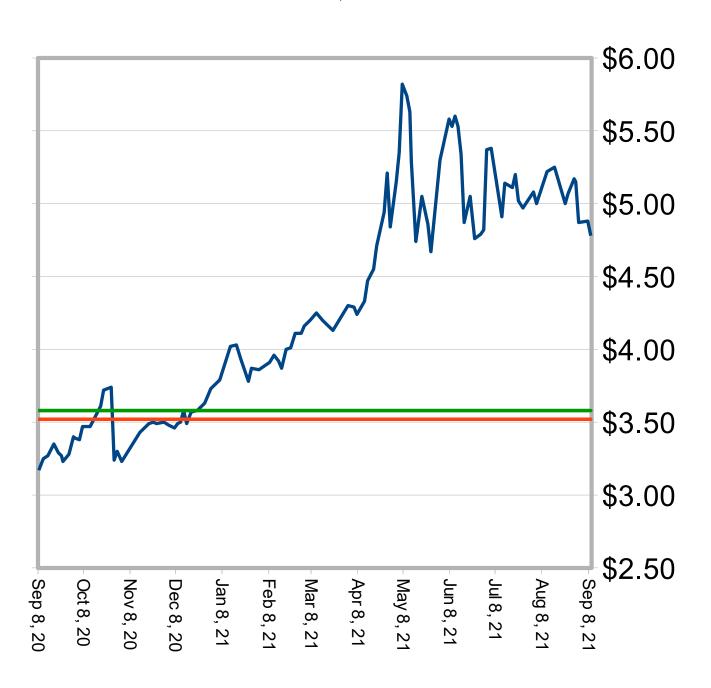

- Soybeans-Support came from USDA's report of a sale of 102,000 MT of soybeans to China.
- The USDA ag attaché in China estimates new crop soybean imports at 101 MMT, a slight increase over last year due to higher meal usage for feed.
- Non-threatening weather forecasts limited gains as the forecasts look ideal for finishing the crop.
- Ahead of Friday's report, the average trade estimate for old crop US ending stocks is 166 MB vs. 160 MB last month while new crop US ending stocks are estimated at 178 MB vs. 155 MB last month.
- For the 2021 crop, the average trade estimate for yield is 50.4 bu vs. 50.0 bu last month and production at 4.367 BB vs. 4.339 BB last month.