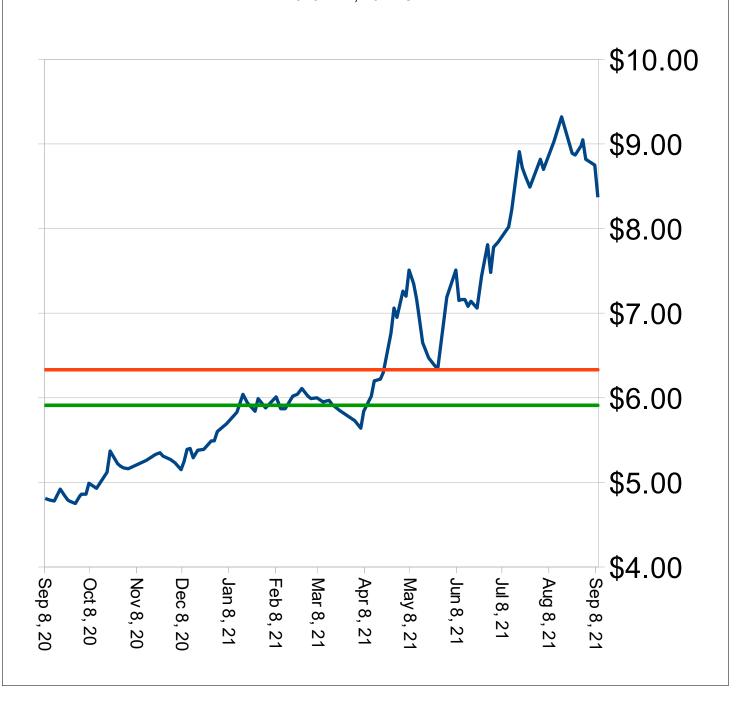

- Corn-Corn and soybeans were seeing a bit of a recovery with most of the support coming from another surprisingly friendly Crop Progress report. The report once again showed a lowerthan-expected rating for corn and a soybean rating that came in at expectations. The interesting fact, IL saw corn conditions drop 3% and soybean conditions decline 6%. Crop development is slowing down, but at this point it appears that the crop will make it into maturity without much problem.
- Dec Support at \$5.07, resistance at \$5.57