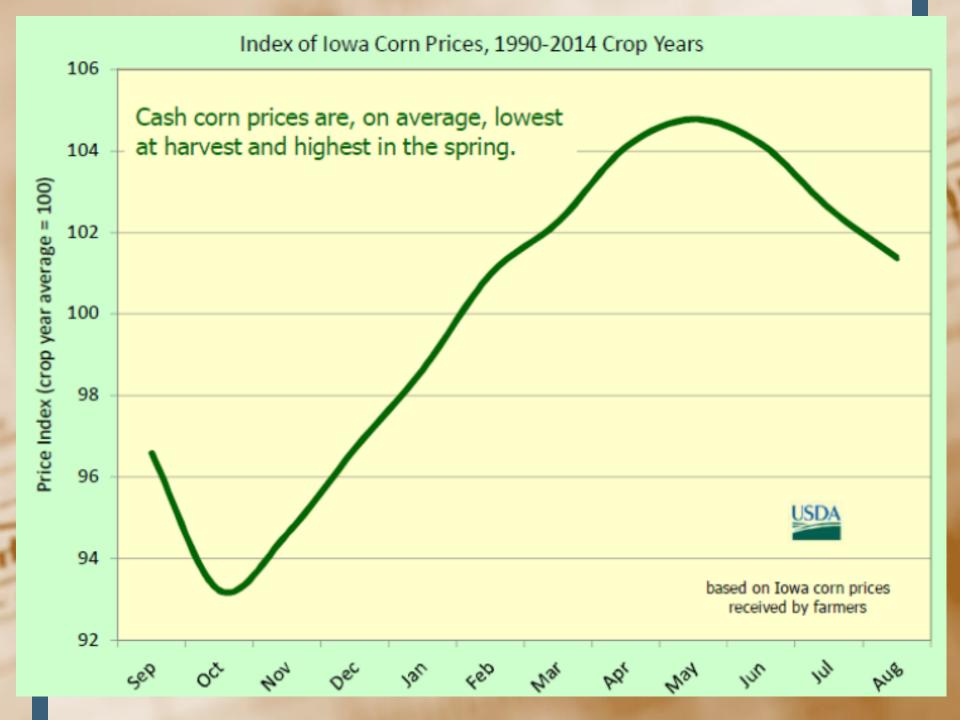

- Corn-Corn and soybeans were seeing a bit of a recovery with most of the support coming from another surprisingly friendly Crop Progress report. The report once again showed a lowerthan-expected rating for corn and a soybean rating that came in at expectations. The interesting fact, IL saw corn conditions drop 3% and soybean conditions decline 6%. Crop development is slowing down, but at this point it appears that the crop will make it into maturity without much problem.
- Dec Support at \$5.07, resistance at \$5.57