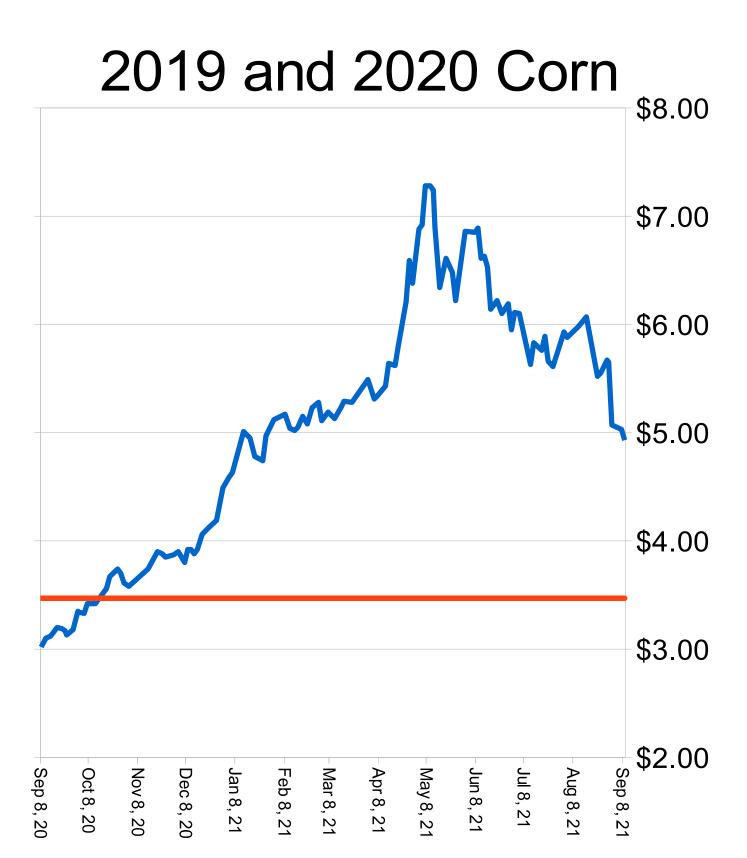

Nov support \$12.50 and resistance at \$14.45

Last Updated: Sep 09, 2021

- Wheat-Stats Canada estimated all wheat stocks at 5.7 MMT vs expectations of 4.8 MMT and vs 5.5 MMT last year. This was bearish wheat.
- Durum stocks were estimated at 752 TMT vs expectations of 795 TMT.
- A stronger US dollar added pressure.
- Technically wheat is oversold and in need of a correction.
- Dec Support at \$8.50, Resistance at \$9.37
- What caused wheat to go to \$20+ (Feb 2008-Wheat basis was =\$5.75, previous high was +\$3.00 (1990s)?
  - Poor Harvest in Major Wheat Countries
  - Limited Exports in Ukraine and Argentina
  - EU Wheat kept for feed versus corn
  - Strong International Demand
  - Historically low US and Global Stocks (30 year lows)
  - Price premium for High Protein Wheat
  - Low US Winter Wheat Production (Spring rally to get acres)
  - Other crop pressure to buy acres