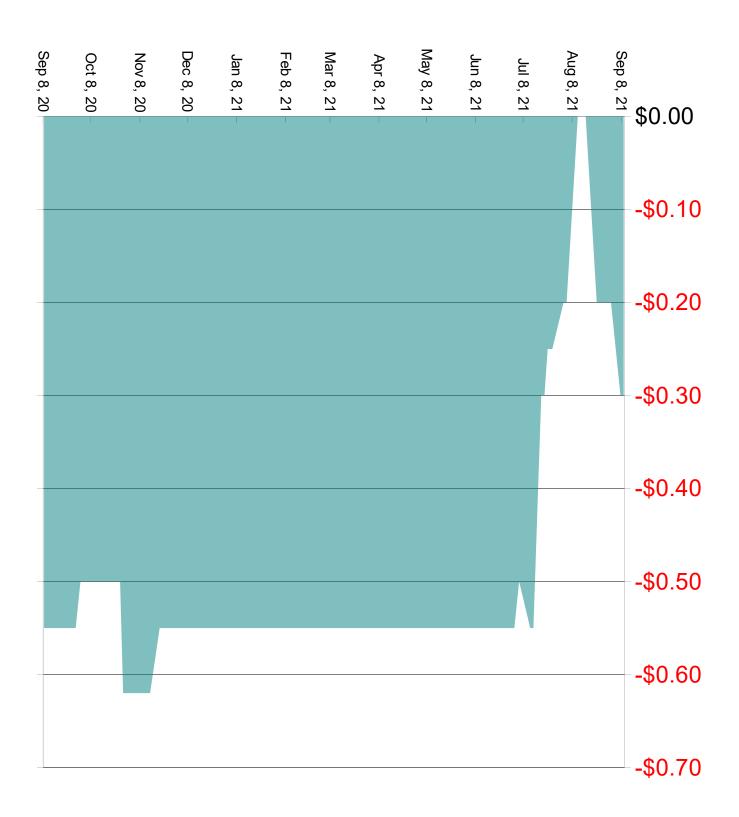

| Basis Check Elevators          | 7/26/2021     | 8/2/2021 | 8/4/2021 | 8/9/2021      | 8/11/2021 | 8/16/2021 | 8/23/2021 | 8/25/2021 | 8/27/2021 | 8/30/2021     | 9/1/2021      |
|--------------------------------|---------------|----------|----------|---------------|-----------|-----------|-----------|-----------|-----------|---------------|---------------|
| Old Corn-Ag Valley             | 0.35          |          | 0.35     | 0.35          | 0.35      | 0.3       | 0.3       | 0.2       | 0.2       | 0.2           | 0             |
| Old Corn-Felton                | <br>0.18      |          | 0.18     | 0.18          | 0.18      | 0.18      | 0.18      | 0.18      |           |               |               |
| Old Corn-Cargill               |               |          | 0.5      | 0.5           | 0.5       | 0.5       | 0.5       | 0.5       | 0.5       | 0.5           | -0.25         |
| Old Corn-Georgetown            | -0.3          |          |          | -0.2          | -0.2      | -0.2      | -0.2      | -0.2      | -0.2      | -0.2          |               |
| Old Corn-Tharaldson            | _ 0.1         |          | -0.1     | -0.1          | -0.1      | -0.1      | -0.1      | -0.1      | -0.1      | -0.1          | -0.05         |
| Old Corn-CW Valley             |               | 0.45     | 0.5      | 0.5           | 0.5       | 0.4       | 0.35      | 0.35      | 0.3       | 0.3           | -0.4          |
| Old Corn-Valley United         | 0.03          | 0.03     | -0.02    | -0.02         | -0.02     | -0.17     | -0.27     | -0.27     | -0.42     | -0.42         | -0.42         |
| Old Corn-Maple River           | 0.18          |          | 0.43     | 0.43          | 0.43      | 0.43      | 0.13      | 0.13      | 0.13      | 0.13          | -0.17         |
| Old Soybean-Ag Valley          | -0.39         |          | -0.20    | -0.20         | -0.20     | -0.35     | -0.35     | -0.35     | -0.35     | -0.35         | -0.35         |
| Old Soybean-Felton             | -0.27         | -0.27    | -0.27    | -0.17         | -0.17     | -0.27     | -0.27     | -0.27     | -0.27     | -0.27         | -0.27         |
| Old Soybean-Minn Kota          |               |          | -0.2     | -0.2          | -0.2      | -0.2      | -0.35     | -0.35     | -0.35     | -0.35         | -0.35         |
| Old Soybean-Georgetown         |               |          | 0.2      | -0.35         | -0.35     | -0.35     | -0.35     | -0.35     | -0.35     | -0.35         | 0.55          |
| Old Soybean-CW Valley          |               |          | -0.3     | -0.25         | -0.3      | -0.35     | -0.35     | -0.35     | -0.4      | -0.4          | -0.4          |
| Old Soybean-Valley United      |               | -0.47    | -0.47    | -0.42         | -0.42     | -0.42     | -0.42     | -0.42     | -0.37     | -0.37         | -0.37         |
| Old Soybean-Maple River        |               |          | -0.47    | -0.42         | -0.42     | -0.42     | -0.42     | -0.42     | -0.47     | -0.47         | -0.37         |
| Old S.WAg Valley               | 0.32<br>-0.19 |          | -0.42    | -0.42         | -0.42     | -0.42     | -0.47     | -0.47     | -0.47     | -0.47         | -0.47         |
| Old S.WFelton                  |               |          | 0.08     | 0.08          | 0.02      | -0.19     | -0.3      | -0.17     | -0.3      | -0.3          | -0.3<br>-0.17 |
| Old S.WFeiton Old S.WMinn Kota |               |          | -0.4     | -0.4          | -0.4      | -0.07     | -0.17     | -0.17     | -0.17     | -0.17         | -0.17         |
|                                |               |          | -0.4     |               |           |           |           |           |           |               | -0.55         |
| Old S.W. Gwyollow              | 0.15          |          | 0.2      | -0.15<br>-0.3 | -0.15     | -0.15     | -0.07     | -0.17     | -0.17     | -0.17<br>-0.3 | 0.2           |
| Old S.WCW Valley               | -0.25         |          | -0.2     |               | -0.25     | -0.2      | -0.35     | -0.35     | -0.3      |               | -0.3          |
| Old S.WValley United           | -0.32         |          | -0.27    | -0.27         | -0.27     | -0.17     | -0.32     | -0.32     | -0.32     | -0.32         | -0.32         |
| Old S.WMaple River             | -0.25         |          | -0.2     | 0             | 0         | 0         | -0.2      | -0.2      | -0.2      | -0.2          | -0.2          |
| New Corn-Ag Valley             | -0.39         |          | -0.35    | -0.35         | -0.35     | -0.35     | -0.35     | -0.35     | -0.35     | -0.35         | -0.35         |
| New Corn-Felton                | -0.32         |          | -0.32    | -0.32         | -0.32     | -0.32     | -0.32     | -0.32     | -0.32     | -0.32         | -0.32         |
| New Corn-Cargill               | -0.25         |          | -0.25    | -0.23         | -0.23     | -0.23     | -0.2      | -0.2      | -0.2      | -0.2          | -0.2          |
| New Corn-Georgetown            | -0.55         |          | -0.45    | -0.45         | -0.45     | -0.45     | -0.45     | -0.45     | -0.45     | -0.45         |               |
| New Corn-Tharaldson            | -0.25         |          | -0.25    | -0.25         | -0.25     | -0.2      | -0.2      | -0.2      | -0.2      | -0.2          | -0.15         |
| New Corn-CW Valley             | -0.45         |          | -0.45    | -0.4          | -0.4      | -0.4      | -0.4      | -0.4      | -0.4      | -0.37         | -0.37         |
| New Corn-Valley United         | 0.47          |          | -0.47    | -0.42         | -0.42     | -0.42     | -0.42     | -0.42     | -0.42     | -0.42         | -0.42         |
| New Corn-Maple River           | -0.42         |          | -0.42    | -0.42         | -0.42     | -0.42     | -0.37     | -0.37     | -0.37     | -0.37         | -0.37         |
| New Soybean-Ag Valley          | -0.39         | -0.35    | -0.35    | -0.35         | -0.35     | -0.35     | -0.35     | -0.35     | -0.35     | -0.35         | -0.35         |
| New Soybean-Felton             | -0.27         | -0.27    | -0.27    | -0.17         | -0.17     | -0.27     | -0.27     | -0.27     | -0.27     | -0.27         | -0.27         |
| New Soybean-Minn Kota          | -0.55         | -0.55    | -0.55    | -0.5          | -0.5      | -0.5      | -0.35     | -0.35     | -0.35     | -0.35         | -0.35         |
| New Soybean-Georgetown         | -0.46         |          | -0.35    | -0.35         | -0.35     | -0.35     | -0.35     | -0.35     | -0.35     | -0.35         |               |
| New Soybean-CW Valley          | -0.6          | -0.45    | -0.45    | -0.45         | -0.45     | -0.45     | -0.4      | -0.4      | -0.4      | -0.4          | -0.4          |
| New Soybean-Valley United      | -0.47         | -0.47    | -0.47    | -0.42         | -0.42     | -0.42     | -0.42     | -0.42     | -0.37     | -0.37         | -0.37         |
| New Soybean-Maple River        | -0.4          | -0.4     | -0.4     | -0.4          | -0.4      | -0.4      | -0.4      | -0.4      | -0.4      | -0.4          | -0.35         |
| New S.WAg Valley               | -0.19         | -0.19    | -0.2     | -0.2          | -0.02     | -0.19     | -0.3      | -0.3      | -0.3      | -0.3          | -0.3          |
| New S.WFelton                  | 0.03          | 0.08     | 0.08     | 0.08          | 0.08      | -0.07     | -0.17     | -0.17     | -0.17     | -0.17         | -0.17         |
| New S.WMinn Kota               | -0.4          | -0.4     | -0.4     | -0.4          | -0.4      | -0.4      | -0.4      | -0.4      | -0.35     | -0.35         | -0.35         |
| New S.WGeorgetown              | -0.15         |          |          | -0.15         | -0.15     | -0.15     | -0.07     | -0.17     | -0.17     | -0.17         |               |
| New S.WCW Valley               | -0.25         |          | -0.2     | -0.25         | -0.25     | -0.2      | -0.35     | -0.35     | -0.3      | -0.3          | -0.3          |
| New S.WValley United           | -0.32         |          | -0.27    | -0.27         | -0.27     | -0.17     | -0.32     | -0.32     | -0.32     | -0.32         | -0.32         |
| New S.WMaple River             | -0.25         |          | -0.2     | 0             | 0         | 0         | -0.2      | -0.2      | -0.2      | -0.2          | -0.2          |
|                                |               |          |          | ·             | •         |           | J.=       |           |           |               |               |
|                                |               |          |          |               |           |           |           |           |           |               |               |

| Basis Check Elevators                     | 9/1/2021 9            | /7/2021        | 9/9/2021             |
|-------------------------------------------|-----------------------|----------------|----------------------|
| Old Corn-Ag Valley                        | 0                     | 0              | -0.3                 |
| Old Corn-Felton                           | _                     | _              |                      |
| Old Corn-Cargill                          | -<br>-0.25            | -0.25          | -0.25                |
| Old Corn-Georgetown                       | _                     | 3.23           | 0.25                 |
| Old Corn-Tharaldson                       | _<br>-0.05            | -0.05          | 0                    |
| Old Corn-CW Valley                        | 0.03<br>-0.4          | -0.03          | -0.3                 |
| Old Corn-Cw Valley Old Corn-Valley United | 0.42                  | -0.42          | -0.37                |
|                                           | -<br>-<br>-0.17       | -0.42<br>-0.17 | -0.37<br>-0.17       |
| Old Corn-Maple River                      |                       |                |                      |
| Old Soybean-Ag Valley                     | -0.35                 | -0.35          | -0.19                |
| Old Soybean-Felton                        | -0.27                 | -0.27          | -0.27                |
| Old Soybean-Minn Kota                     | -0.35                 | -0.35          | -0.35                |
| Old Soybean-Georgetown                    | _                     |                |                      |
| Old Soybean-CW Valley                     | -0.4                  | -0.38          | -0.35                |
| Old Soybean-Valley United                 | -0.37                 | -0.37          | -0.37                |
| Old Soybean-Maple River                   | -0.47                 | -0.47          | -0.25                |
| Old S.WAg Valley                          | -0.3                  | -0.3           | -0.3                 |
| Old S.WFelton                             | -<br>-0.17            | -0.17          | -0.17                |
| Old S.WMinn Kota                          | -0.35                 | -0.35          | -0.35                |
| Old S.WGeorgetown                         | _                     | 0.00           | 0.00                 |
| Old S.WCW Valley                          | -0.3                  | -0.3           | -0.3                 |
| Old S.WValley United                      | -<br>-0.32            | -0.32          | -0.32                |
| Old S.WMaple River                        | <br>-0.2              | -0.32          | -0.32                |
| -                                         | -0.2<br>- <b>0.35</b> |                | -0.3<br>- <b>0.3</b> |
| New Corn-Ag Valley                        |                       | -0.35          |                      |
| New Corn-Felton                           | -0.32                 | -0.32          | -0.32                |
| New Corn-Cargill                          | -0.2                  | -0.15          | -0.15                |
| New Corn-Georgetown                       | _                     | -0.45          | -0.45                |
| New Corn-Tharaldson                       | -0.15                 | -0.15          | -0.15                |
| New Corn-CW Valley                        | -0.37                 | -0.35          | -0.35                |
| New Corn-Valley United                    | -0.42                 | -0.42          | -0.37                |
| New Corn-Maple River                      | -0.37                 | -0.37          | -0.37                |
| New Soybean-Ag Valley                     | -0.35                 | -0.35          | -0.19                |
| New Soybean-Felton                        | -0.27                 | -0.27          | -0.27                |
| New Soybean-Minn Kota                     | -0.35                 | -0.35          | -0.35                |
| New Soybean-Georgetown                    | _                     | -0.35          | -0.35                |
| New Soybean-CW Valley                     | -0.4                  | -0.33          | -0.35                |
| New Soybean-Valley United                 | <br>-0.37             | -0.37          | -0.37                |
|                                           | _                     |                |                      |
| New Soybean-Maple River                   | -0.35                 | -0.3           | -0.25                |
| New S.WAg Valley                          | -0.3                  | -0.3           | -0.3                 |
| New S.WFelton                             | -0.17                 | -0.17          | -0.17                |
| New S.WMinn Kota                          | -0.35                 | -0.35          | -0.35                |
| New S.WGeorgetown                         | _                     |                |                      |
| New S.WCW Valley                          | -0.3                  | -0.3           | -0.3                 |
| New S.WValley United                      | -0.32                 | -0.32          | -0.32                |
| New S.WMaple River                        | -0.2                  | -0.3           | -0.3                 |
| ·                                         | 7                     |                |                      |
|                                           |                       |                |                      |