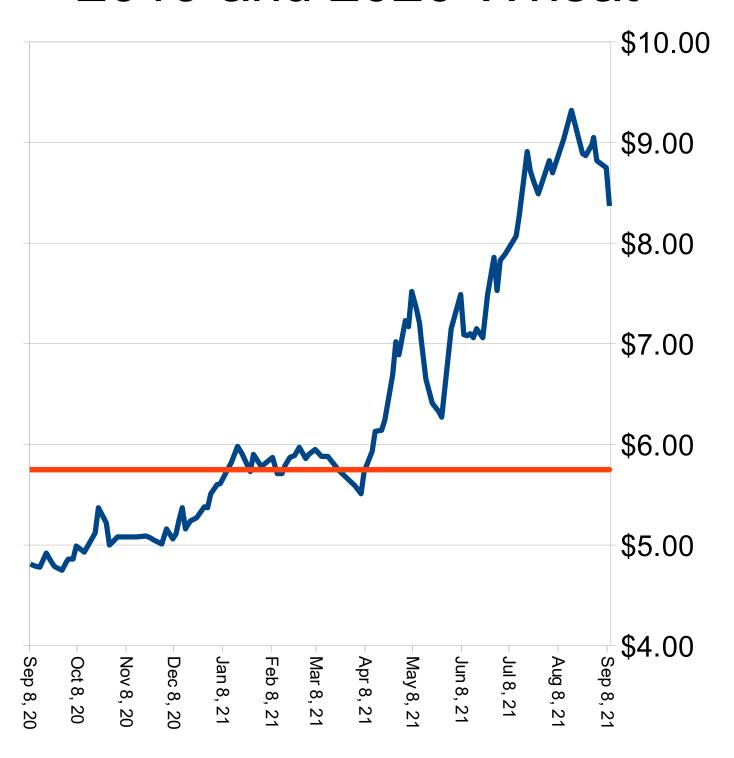

- Corn-Corn and soybeans were seeing a bit of a recovery with most of the support coming from another surprisingly friendly Crop Progress report. The report once again showed a lowerthan-expected rating for corn and a soybean rating that came in at expectations. The interesting fact, IL saw corn conditions drop 3% and soybean conditions decline 6%. Crop development is slowing down, but at this point it appears that the crop will make it into maturity without much problem.
- Dec Support at \$5.07, resistance at \$5.57