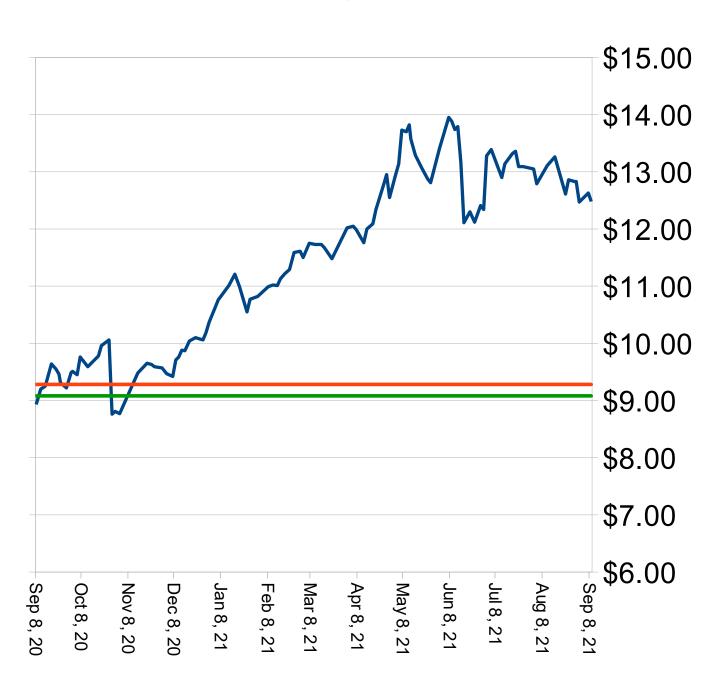

Nov support \$12.50 and resistance at \$14.45

Last Updated: Sep 09, 2021

- Wheat-Stats Canada estimated all wheat stocks at 5.7 MMT vs expectations of 4.8 MMT and vs 5.5 MMT last year. This was bearish wheat.
- Durum stocks were estimated at 752 TMT vs expectations of 795 TMT.
- A stronger US dollar added pressure.
- Technically wheat is oversold and in need of a correction.
- Dec Support at \$8.50, Resistance at \$9.37
- What caused wheat to go to \$20+ (Feb 2008-Wheat basis was =\$5.75, previous high was +\$3.00 (1990s)?
  - Poor Harvest in Major Wheat Countries
  - Limited Exports in Ukraine and Argentina
  - EU Wheat kept for feed versus corn
  - Strong International Demand
  - Historically low US and Global Stocks (30 year lows)
  - Price premium for High Protein Wheat
  - Low US Winter Wheat Production (Spring rally to get acres)
  - Other crop pressure to buy acres