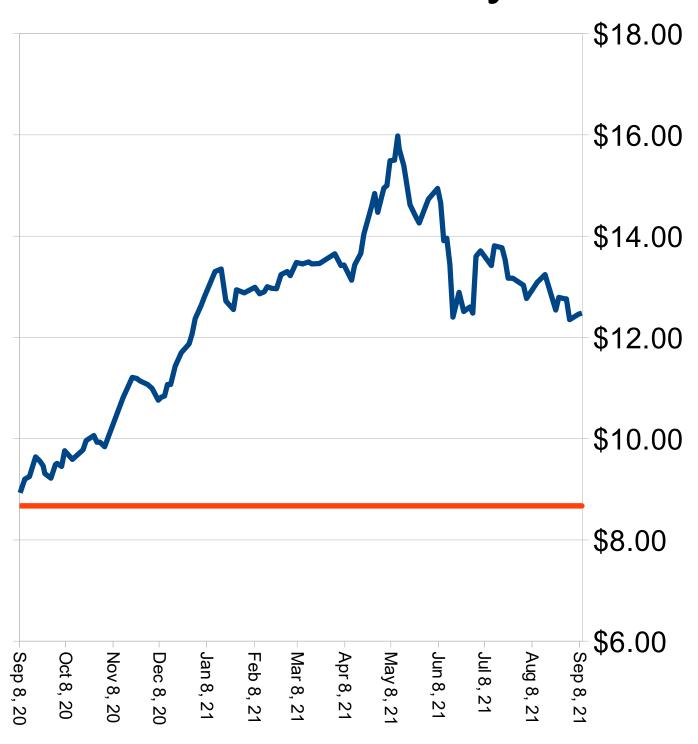

- Soybeans-Support came from USDA's report of a sale of 102,000 MT of soybeans to China.
- The USDA ag attaché in China estimates new crop soybean imports at 101 MMT, a slight increase over last year due to higher meal usage for feed.
- Non-threatening weather forecasts limited gains as the forecasts look ideal for finishing the crop.
- Ahead of Friday's report, the average trade estimate for old crop US ending stocks is 166 MB vs. 160 MB last month while new crop US ending stocks are estimated at 178 MB vs. 155 MB last month.
- For the 2021 crop, the average trade estimate for yield is 50.4 bu vs. 50.0 bu last month and production at 4.367 BB vs. 4.339 BB last month.

Nov support \$12.50 and resistance at \$14.45

Last Updated: Sep 09, 2021

- Wheat-Stats Canada estimated all wheat stocks at 5.7 MMT vs expectations of 4.8 MMT and vs 5.5 MMT last year. This was bearish wheat.
- Durum stocks were estimated at 752 TMT vs expectations of 795 TMT.
- A stronger US dollar added pressure.
- Technically wheat is oversold and in need of a correction.
- Dec Support at \$8.50, Resistance at \$9.37
- What caused wheat to go to \$20+ (Feb 2008-Wheat basis was =\$5.75, previous high was +\$3.00 (1990s)?
  - Poor Harvest in Major Wheat Countries
  - Limited Exports in Ukraine and Argentina
  - EU Wheat kept for feed versus corn
  - Strong International Demand
  - Historically low US and Global Stocks (30 year lows)
  - Price premium for High Protein Wheat
  - Low US Winter Wheat Production (Spring rally to get acres)
  - Other crop pressure to buy acres