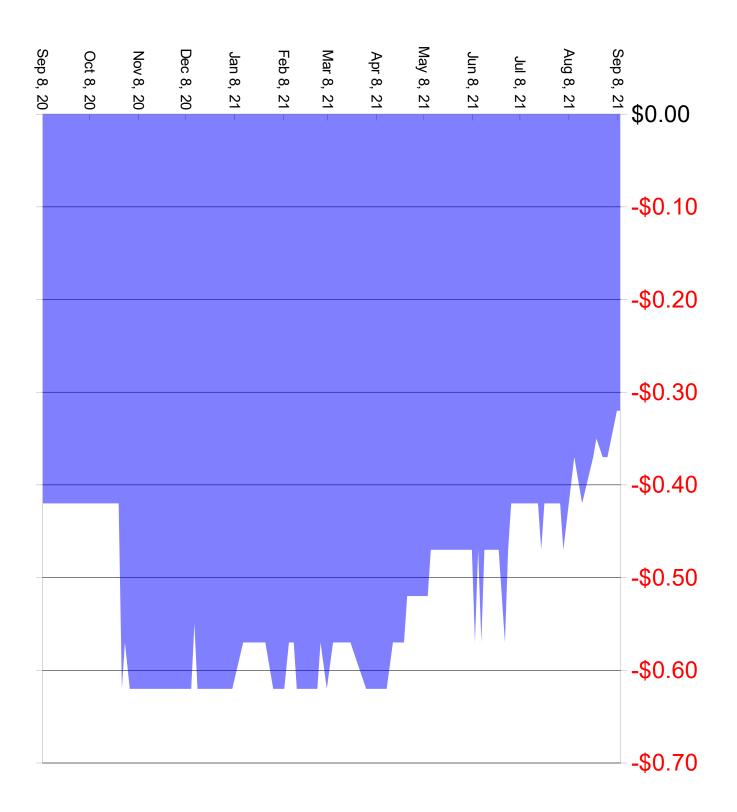

| Basis Check Elevators          | 7/26/2021     | 8/2/2021 | 8/4/2021 | 8/9/2021      | 8/11/2021 | 8/16/2021 | 8/23/2021 | 8/25/2021 | 8/27/2021 | 8/30/2021     | 9/1/2021      |
|--------------------------------|---------------|----------|----------|---------------|-----------|-----------|-----------|-----------|-----------|---------------|---------------|
| Old Corn-Ag Valley             | 0.35          |          | 0.35     | 0.35          | 0.35      | 0.3       | 0.3       | 0.2       | 0.2       | 0.2           | 0             |
| Old Corn-Felton                | <br>0.18      |          | 0.18     | 0.18          | 0.18      | 0.18      | 0.18      | 0.18      |           |               |               |
| Old Corn-Cargill               |               |          | 0.5      | 0.5           | 0.5       | 0.5       | 0.5       | 0.5       | 0.5       | 0.5           | -0.25         |
| Old Corn-Georgetown            | -0.3          |          |          | -0.2          | -0.2      | -0.2      | -0.2      | -0.2      | -0.2      | -0.2          |               |
| Old Corn-Tharaldson            | _ 0.1         |          | -0.1     | -0.1          | -0.1      | -0.1      | -0.1      | -0.1      | -0.1      | -0.1          | -0.05         |
| Old Corn-CW Valley             |               | 0.45     | 0.5      | 0.5           | 0.5       | 0.4       | 0.35      | 0.35      | 0.3       | 0.3           | -0.4          |
| Old Corn-Valley United         | 0.03          | 0.03     | -0.02    | -0.02         | -0.02     | -0.17     | -0.27     | -0.27     | -0.42     | -0.42         | -0.42         |
| Old Corn-Maple River           | 0.18          |          | 0.43     | 0.43          | 0.43      | 0.43      | 0.13      | 0.13      | 0.13      | 0.13          | -0.17         |
| Old Soybean-Ag Valley          | -0.39         |          | -0.20    | -0.20         | -0.20     | -0.35     | -0.35     | -0.35     | -0.35     | -0.35         | -0.35         |
| Old Soybean-Felton             | -0.27         | -0.27    | -0.27    | -0.17         | -0.17     | -0.27     | -0.27     | -0.27     | -0.27     | -0.27         | -0.27         |
| Old Soybean-Minn Kota          |               |          | -0.2     | -0.2          | -0.2      | -0.2      | -0.35     | -0.35     | -0.35     | -0.35         | -0.35         |
| Old Soybean-Georgetown         |               |          | 0.2      | -0.35         | -0.35     | -0.35     | -0.35     | -0.35     | -0.35     | -0.35         | 0.55          |
| Old Soybean-CW Valley          |               |          | -0.3     | -0.25         | -0.3      | -0.35     | -0.35     | -0.35     | -0.4      | -0.4          | -0.4          |
| Old Soybean-Valley United      |               | -0.47    | -0.47    | -0.42         | -0.42     | -0.42     | -0.42     | -0.42     | -0.37     | -0.37         | -0.37         |
| Old Soybean-Maple River        |               |          | -0.47    | -0.42         | -0.42     | -0.42     | -0.42     | -0.42     | -0.47     | -0.47         | -0.37         |
| Old S.WAg Valley               | 0.32<br>-0.19 |          | -0.42    | -0.42         | -0.42     | -0.42     | -0.47     | -0.47     | -0.47     | -0.47         | -0.47         |
| Old S.WFelton                  |               |          | 0.08     | 0.08          | 0.02      | -0.19     | -0.3      | -0.17     | -0.3      | -0.3          | -0.3<br>-0.17 |
| Old S.WFeiton Old S.WMinn Kota |               |          | -0.4     | -0.4          | -0.4      | -0.07     | -0.17     | -0.17     | -0.17     | -0.17         | -0.17         |
|                                |               |          | -0.4     |               |           |           |           |           |           |               | -0.55         |
| Old S.W. Gwyollow              | 0.15          |          | 0.2      | -0.15<br>-0.3 | -0.15     | -0.15     | -0.07     | -0.17     | -0.17     | -0.17<br>-0.3 | 0.2           |
| Old S.WCW Valley               | -0.25         |          | -0.2     |               | -0.25     | -0.2      | -0.35     | -0.35     | -0.3      |               | -0.3          |
| Old S.WValley United           | -0.32         |          | -0.27    | -0.27         | -0.27     | -0.17     | -0.32     | -0.32     | -0.32     | -0.32         | -0.32         |
| Old S.WMaple River             | -0.25         |          | -0.2     | 0             | 0         | 0         | -0.2      | -0.2      | -0.2      | -0.2          | -0.2          |
| New Corn-Ag Valley             | -0.39         |          | -0.35    | -0.35         | -0.35     | -0.35     | -0.35     | -0.35     | -0.35     | -0.35         | -0.35         |
| New Corn-Felton                | -0.32         |          | -0.32    | -0.32         | -0.32     | -0.32     | -0.32     | -0.32     | -0.32     | -0.32         | -0.32         |
| New Corn-Cargill               | -0.25         |          | -0.25    | -0.23         | -0.23     | -0.23     | -0.2      | -0.2      | -0.2      | -0.2          | -0.2          |
| New Corn-Georgetown            | -0.55         |          | -0.45    | -0.45         | -0.45     | -0.45     | -0.45     | -0.45     | -0.45     | -0.45         |               |
| New Corn-Tharaldson            | -0.25         |          | -0.25    | -0.25         | -0.25     | -0.2      | -0.2      | -0.2      | -0.2      | -0.2          | -0.15         |
| New Corn-CW Valley             | -0.45         |          | -0.45    | -0.4          | -0.4      | -0.4      | -0.4      | -0.4      | -0.4      | -0.37         | -0.37         |
| New Corn-Valley United         | 0.47          |          | -0.47    | -0.42         | -0.42     | -0.42     | -0.42     | -0.42     | -0.42     | -0.42         | -0.42         |
| New Corn-Maple River           | -0.42         |          | -0.42    | -0.42         | -0.42     | -0.42     | -0.37     | -0.37     | -0.37     | -0.37         | -0.37         |
| New Soybean-Ag Valley          | -0.39         | -0.35    | -0.35    | -0.35         | -0.35     | -0.35     | -0.35     | -0.35     | -0.35     | -0.35         | -0.35         |
| New Soybean-Felton             | -0.27         | -0.27    | -0.27    | -0.17         | -0.17     | -0.27     | -0.27     | -0.27     | -0.27     | -0.27         | -0.27         |
| New Soybean-Minn Kota          | -0.55         | -0.55    | -0.55    | -0.5          | -0.5      | -0.5      | -0.35     | -0.35     | -0.35     | -0.35         | -0.35         |
| New Soybean-Georgetown         | -0.46         |          | -0.35    | -0.35         | -0.35     | -0.35     | -0.35     | -0.35     | -0.35     | -0.35         |               |
| New Soybean-CW Valley          | -0.6          | -0.45    | -0.45    | -0.45         | -0.45     | -0.45     | -0.4      | -0.4      | -0.4      | -0.4          | -0.4          |
| New Soybean-Valley United      | -0.47         | -0.47    | -0.47    | -0.42         | -0.42     | -0.42     | -0.42     | -0.42     | -0.37     | -0.37         | -0.37         |
| New Soybean-Maple River        | -0.4          | -0.4     | -0.4     | -0.4          | -0.4      | -0.4      | -0.4      | -0.4      | -0.4      | -0.4          | -0.35         |
| New S.WAg Valley               | -0.19         | -0.19    | -0.2     | -0.2          | -0.02     | -0.19     | -0.3      | -0.3      | -0.3      | -0.3          | -0.3          |
| New S.WFelton                  | 0.03          | 0.08     | 0.08     | 0.08          | 0.08      | -0.07     | -0.17     | -0.17     | -0.17     | -0.17         | -0.17         |
| New S.WMinn Kota               | -0.4          | -0.4     | -0.4     | -0.4          | -0.4      | -0.4      | -0.4      | -0.4      | -0.35     | -0.35         | -0.35         |
| New S.WGeorgetown              | -0.15         |          |          | -0.15         | -0.15     | -0.15     | -0.07     | -0.17     | -0.17     | -0.17         |               |
| New S.WCW Valley               | -0.25         |          | -0.2     | -0.25         | -0.25     | -0.2      | -0.35     | -0.35     | -0.3      | -0.3          | -0.3          |
| New S.WValley United           | -0.32         |          | -0.27    | -0.27         | -0.27     | -0.17     | -0.32     | -0.32     | -0.32     | -0.32         | -0.32         |
| New S.WMaple River             | -0.25         |          | -0.2     | 0             | 0         | 0         | -0.2      | -0.2      | -0.2      | -0.2          | -0.2          |
|                                |               |          |          | ·             | •         |           | J.=       |           |           |               |               |
|                                |               |          |          |               |           |           |           |           |           |               |               |

| Basis Check Elevators                     | 9/1/2021 9            | /7/2021        | 9/9/2021             |
|-------------------------------------------|-----------------------|----------------|----------------------|
| Old Corn-Ag Valley                        | 0                     | 0              | -0.3                 |
| Old Corn-Felton                           | _                     | _              |                      |
| Old Corn-Cargill                          | -<br>-0.25            | -0.25          | -0.25                |
| Old Corn-Georgetown                       | _                     | 3.23           | 0.25                 |
| Old Corn-Tharaldson                       | _<br>-0.05            | -0.05          | 0                    |
| Old Corn-CW Valley                        | 0.03<br>-0.4          | -0.03          | -0.3                 |
| Old Corn-Cw Valley Old Corn-Valley United | 0.42                  | -0.42          | -0.37                |
|                                           | -<br>-<br>-0.17       | -0.42<br>-0.17 | -0.37<br>-0.17       |
| Old Corn-Maple River                      |                       |                |                      |
| Old Soybean-Ag Valley                     | -0.35                 | -0.35          | -0.19                |
| Old Soybean-Felton                        | -0.27                 | -0.27          | -0.27                |
| Old Soybean-Minn Kota                     | -0.35                 | -0.35          | -0.35                |
| Old Soybean-Georgetown                    | _                     |                |                      |
| Old Soybean-CW Valley                     | -0.4                  | -0.38          | -0.35                |
| Old Soybean-Valley United                 | -0.37                 | -0.37          | -0.37                |
| Old Soybean-Maple River                   | -0.47                 | -0.47          | -0.25                |
| Old S.WAg Valley                          | -0.3                  | -0.3           | -0.3                 |
| Old S.WFelton                             | -<br>-0.17            | -0.17          | -0.17                |
| Old S.WMinn Kota                          | -0.35                 | -0.35          | -0.35                |
| Old S.WGeorgetown                         | _                     | 0.00           | 0.00                 |
| Old S.WCW Valley                          | -0.3                  | -0.3           | -0.3                 |
| Old S.WValley United                      | -<br>-0.32            | -0.32          | -0.32                |
| Old S.WMaple River                        | <br>-0.2              | -0.32          | -0.32                |
| -                                         | -0.2<br>- <b>0.35</b> |                | -0.3<br>- <b>0.3</b> |
| New Corn-Ag Valley                        |                       | -0.35          |                      |
| New Corn-Felton                           | -0.32                 | -0.32          | -0.32                |
| New Corn-Cargill                          | -0.2                  | -0.15          | -0.15                |
| New Corn-Georgetown                       | _                     | -0.45          | -0.45                |
| New Corn-Tharaldson                       | -0.15                 | -0.15          | -0.15                |
| New Corn-CW Valley                        | -0.37                 | -0.35          | -0.35                |
| New Corn-Valley United                    | -0.42                 | -0.42          | -0.37                |
| New Corn-Maple River                      | -0.37                 | -0.37          | -0.37                |
| New Soybean-Ag Valley                     | -0.35                 | -0.35          | -0.19                |
| New Soybean-Felton                        | -0.27                 | -0.27          | -0.27                |
| New Soybean-Minn Kota                     | -0.35                 | -0.35          | -0.35                |
| New Soybean-Georgetown                    | _                     | -0.35          | -0.35                |
| New Soybean-CW Valley                     | -0.4                  | -0.33          | -0.35                |
| New Soybean-Valley United                 | <br>-0.37             | -0.37          | -0.37                |
|                                           | _                     |                |                      |
| New Soybean-Maple River                   | -0.35                 | -0.3           | -0.25                |
| New S.WAg Valley                          | -0.3                  | -0.3           | -0.3                 |
| New S.WFelton                             | -0.17                 | -0.17          | -0.17                |
| New S.WMinn Kota                          | -0.35                 | -0.35          | -0.35                |
| New S.WGeorgetown                         | _                     |                |                      |
| New S.WCW Valley                          | -0.3                  | -0.3           | -0.3                 |
| New S.WValley United                      | -0.32                 | -0.32          | -0.32                |
| New S.WMaple River                        | -0.2                  | -0.3           | -0.3                 |
| ·                                         | 7                     |                |                      |
|                                           |                       |                |                      |