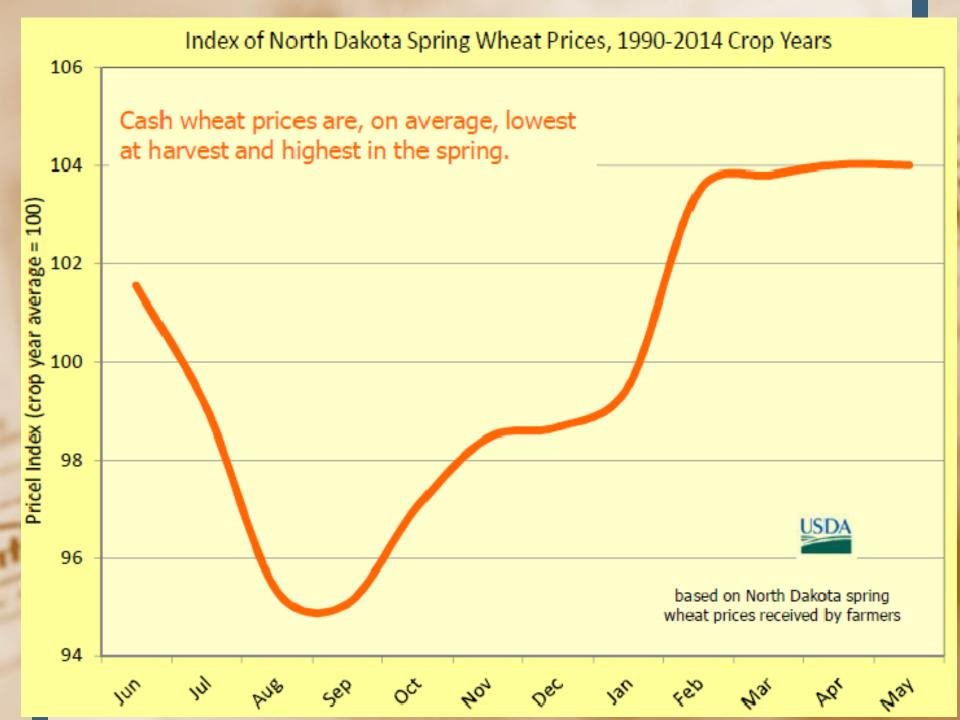

## 2021/22/23 Crop Targets

- 21 Corn Dec Futures 2021- Target 6.00+ (FSA PP for 2021-3.75)
- My current ROE-15.5%
- 21 Soybeans Nov Futures 2021-Target \$14.50 (FSA PP for 2021-\$10.00)-ROE-18.8%
- 21 Spring Wheat Futures 2021-Target-\$9.00 /SeptDec (FSA PP for 2021-\$5.50)-18.6%
- 2022 Goals-Corn-Next target at \$5.75-Current ROE- I added 10% increase in expenses for 2022-9.1%
- Soybeans-Next target \$13.35-15.1%
- Spring Wheat-Next target \$8.50-4.4%
- 2023 Targets
- Corn-Dec 23(I increased expenses another 5%)-\$4.75-First sales at 4.3% ROE, Soy-Nov 23-\$12.00 (first sale at 15% ROE), Wheat-Sept 23-\$6.60